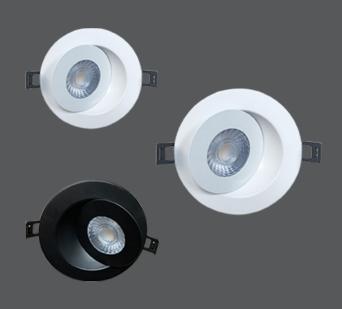

rtight, this downlight is suitable all types of ceilings.

dimmable

60

wet location





## Adapted color temperature

Choose the right color temperature to fit the ambiance of your living space with our LED Swivel Choice downlight. Available with integrated 5 color temperature (2 700/3 000/3 500/4 000/5 000 K).

#### FT4 Cable Rating

The FT4 rated cable allows this LED downlight with remote driver to be installed in most commercial buildings in addition to residential environments.

#### Highly versatile

Adjust the light direction at any time with the LED Swivel Choice downlight! It offers a rotation of 360° and a 90° tilt allowing to direct the light on any desired space in the room.

# Ajust the light where needed at anytime!



## **Trim variety**

4" white and black, or 6" white



### **Compatible accessories**







Square Mounting Plate

Goof Ring

6' Extension Cord<sup>1</sup>



Adjustable Mounting Plate Mounting plate with hanger bars

4

**STANPRO** | C | 2233 rue de l'Aviation, D 514 342 1199 1 800