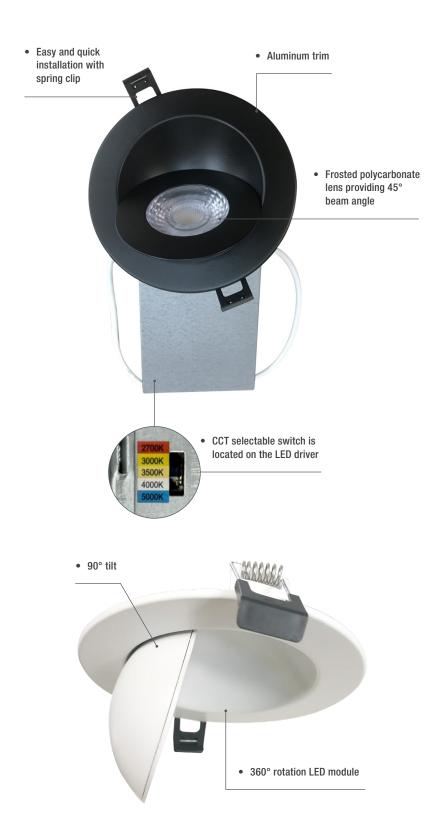

## **Swivel Choice Gen. 2** LED Downlight

The LED Swivel Choice downlight is a versatile, economical and self-pivoting lighting solution to illuminate desired areas. By its switch on the LED driver, it is easy to choose the color temperature that will perfectly suit any environment. IC rated and airtight, this downlight is suitable all types of ceilings.

## Adapted color temperature

Choose the right color temperature to fit the ambiance of your living space with our LED Swivel Choice downlight. Available with integrated 5 color temperature (2 700/3 000/3 500/4 000/5 000 K).

#### Highly versatile

Adjust the light direction at any time with the LED Swivel Choice downlight! It offers a rotation of 360° and a 90° tilt allowing to direct the light on any desired space in the room.

# Ajust the light where needed at anytime!