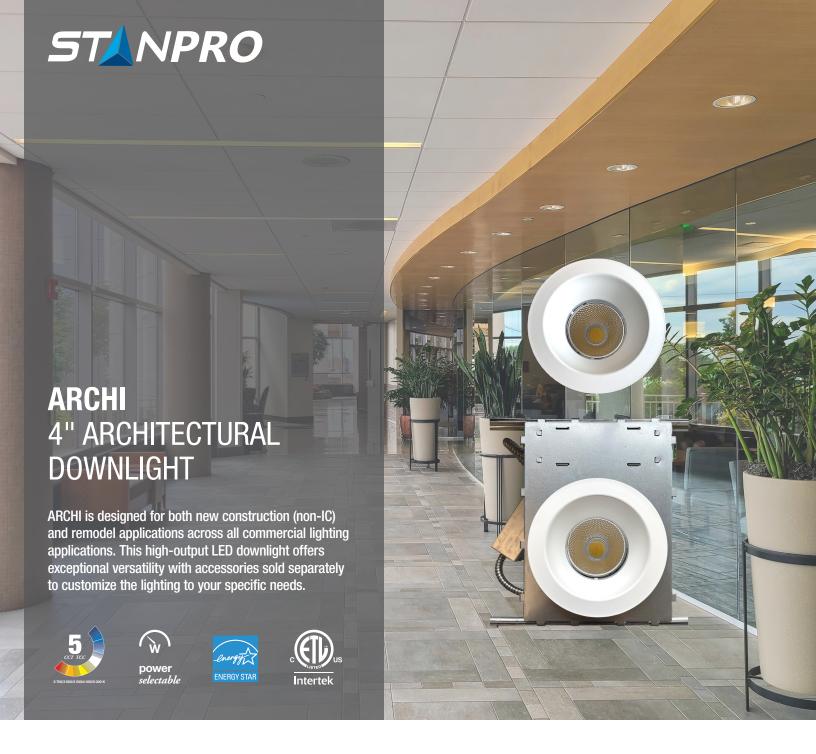

# Regressed aperture designed for a sleek and glare free experience!

 Available in 2 lumen packages: 10/18/25 W (up to 2 750 lm) 30/40/50 (up to 5 000 lm)