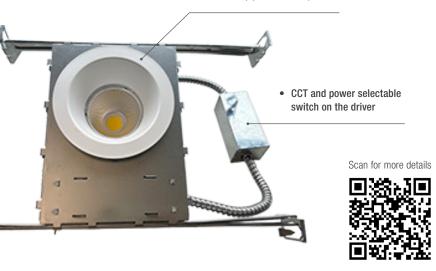

# **■ Two Installation Types**

ARCHI is available with new construction and remodeler types for your project needs. The housing constructed of heavy duty galvanized steel with built-in thermal protection for high lumen performance.