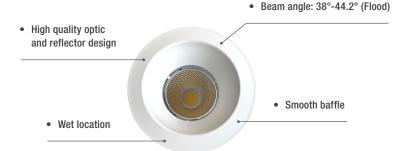

### **■ Color and Power Selectable**

ARCHI is available in 5 color temperature (2 700/3 000/3 500/4 000/5 000 K) and 3 power selectable, combining multiple lighting functions in a single fixture. It gives you more flexibility for your lighting projects and applications.