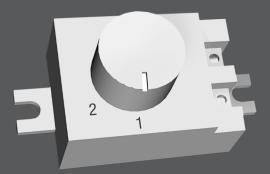

### **■ Color and Power Selectable**

An all-in-one LED Wall pack solution offering ultimate versatility, with the ability to change the color temperature (3 000/4 000/5 000 K) and lumen output for a variety of projects and applications. It is an ideal cost-effective solution to reduce stocking inventory.

### ■ Integrated Photocell

On-Off Integrated Photocell that can be easily disabled.

### ■ 0° to 90° angle dial

The field adjustable angle dial allows for a flexible installation to suit any outdoor application.

## **Your Wall Pack Solution**



# **Adjustable Integrated Switches**

### **Selectable Color Temperature Switch**

Select your CCT 3 000, 4 000 or 5 000 K



#### **Power Selectable Switch**

Choose between 15/30 W and 50/80 W