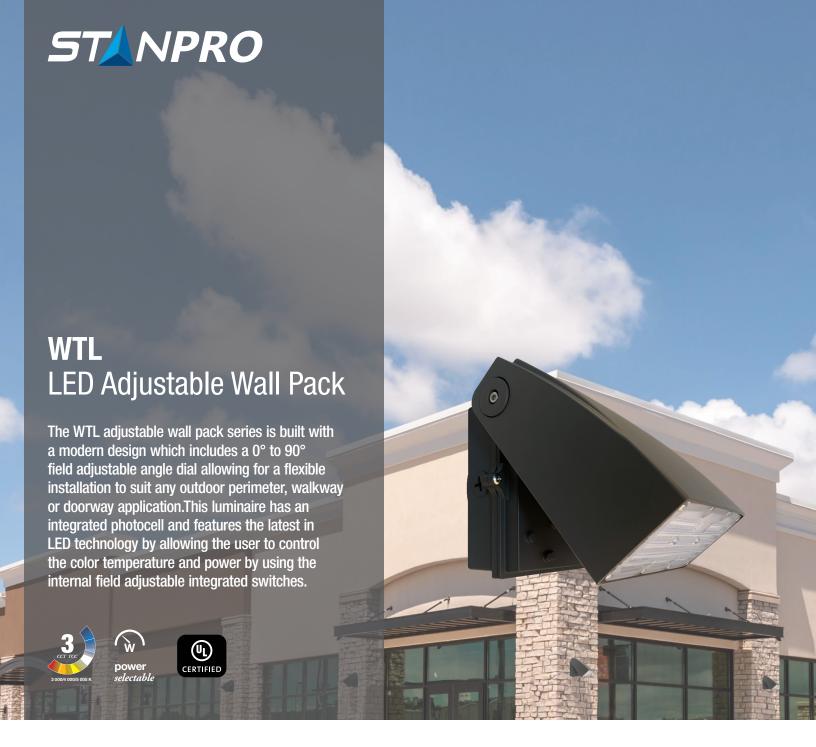

### **■ Color and Power Selectable**

An all-in-one LED Wall pack solution offering ultimate versatility, with the ability to change the color temperature (3 000/4 000/5 000 K) and lumen output for a variety of projects and applications. It is an ideal cost-effective solution to reduce stocking inventory.

### ■ Integrated Photocell

On-Off Integrated Photocell that can be easily disabled.

### ■ 0° to 90° angle dial

The field adjustable angle dial allows for a flexible installation to suit any outdoor application.

## **Your Wall Pack Solution**



# **Adjustable Integrated Switches**

### **Selectable Color Temperature Switch**

Select your CCT 3 000, 4 000 or 5 000 K



#### **Power Selectable Switch**

Choose between 15/30 W and 50/80 W