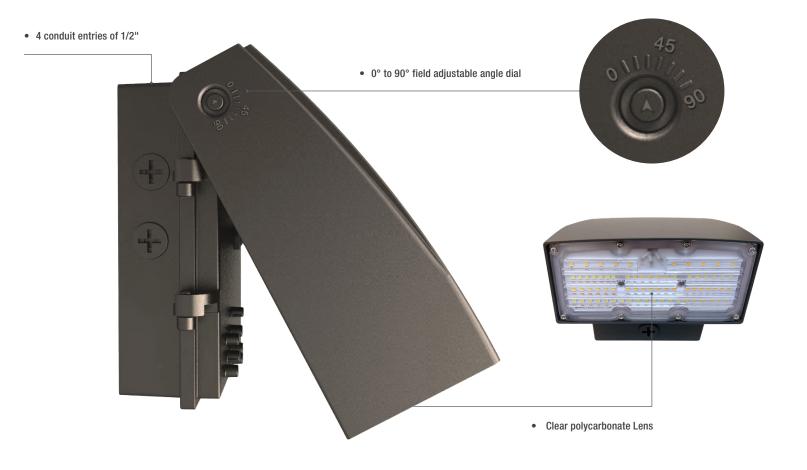

### ■ 0° to 90° angle dial

The field adjustable angle dial allows for a flexible installation to suit any outdoor application.