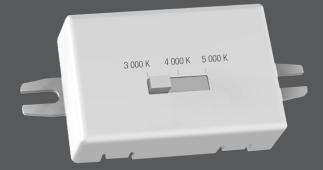

### **Selectable Color Temperature Switch**

Select your CCT 3 000, 4 000 or 5 000 K