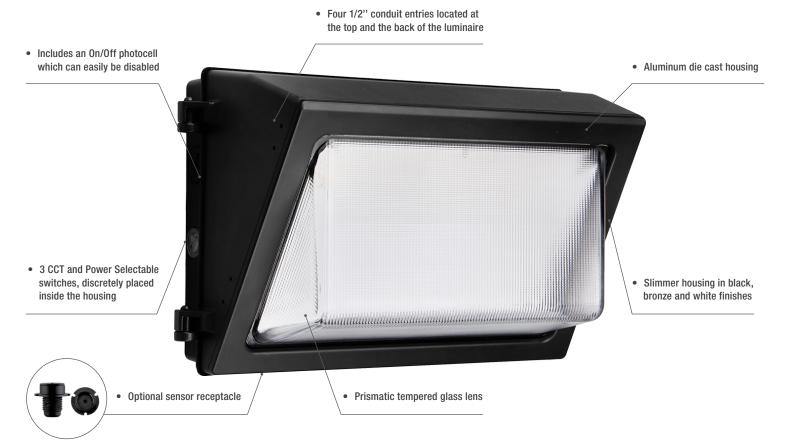

#### **■ Color and Power Selectable**

An all-in-one LED wall pack solution offering ultimate versatility, with the ability to change the color temperature (3 000/4 000/5 000 K) as well as the lumen packages to meet the needs of a variety of projects and applications. An ideal solution for reducing stocking inventory.

#### **■** Photocell included

An on-off photocell is integrated inside the luminaire and can be easily enabled.

### Sensor compatible

Optional sensor receptacle makes for easy plug-and-play installation of smart and non-smart sensors.

## **FEATURES**