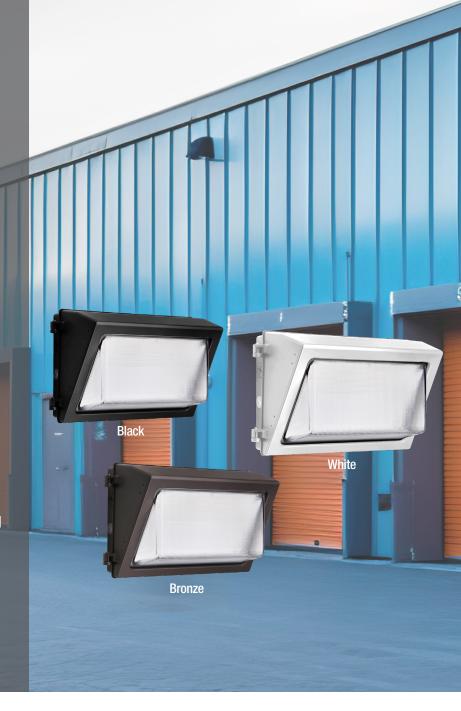

# WPS GEN 5 LED CLASSIC WALL PACK

This wall pack series has the classic and familiar design but with a new and updated slimmer profile. All configurations come with integrated photocell, selectable power and color temperature and are Integrated with modern LED technology to promote better energy efficiency and long life. This series is best suited for entrances, underpasses or anywhere controlled security lighting is required and is a great addition to any commercial or industrial outdoor wall mount application. The tough die cast aluminum housing is moisture and dustproof.