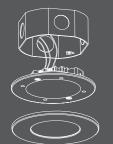

## Dual installation

Vivio can be used as a retrofit solution in an existing recessed housing or surface mounted directly onto an octagon junction box. Can also be fire-rated when used in a fire-rated octagonal junction box.

# **DUAL INSTALLATIONS**

**JUNCTION BOX** 

**ST/NPRO** 2233 rue de l'Aviation, Dorval, QC H9P 2X6