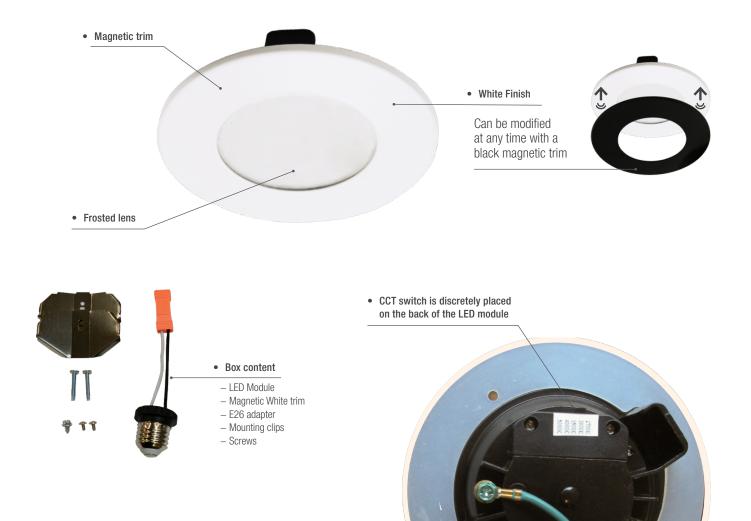

### **5 CCT Selectable**

All in one solution with integrate 5 color temperature selection (2 700/3 000/3 500/ 4 000/5 000 K). The color temperature can be changed at any time with a simple switch installed at the back of this fixture.

### Black trim option

Available with a white finish and can be modified at any time with a black magnetic finish sold separately.

## VIVIO 4" DUAL INSTALLATION LED DOWNLIGHT

Vivio is a 4" LED downlight with low profile which offers a sleek and simple look that can adapt to any application. It can be used as a retrofit solution in an existing recessed housing or surface mounted directly onto an octagon junction box.