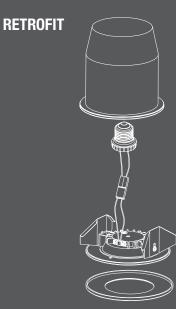

## Dual installation

Vivio can be used as a retrofit solution in an existing recessed housing or surface mounted directly onto an octagon junction box. Can also be fire-rated when used in a fire-rated octagonal junction box.

# **DUAL INSTALLATIONS**

**JUNCTION BOX** 

**ST/NPRO** 2233 rue de l'Aviation, Dorval, QC H9P 2X6