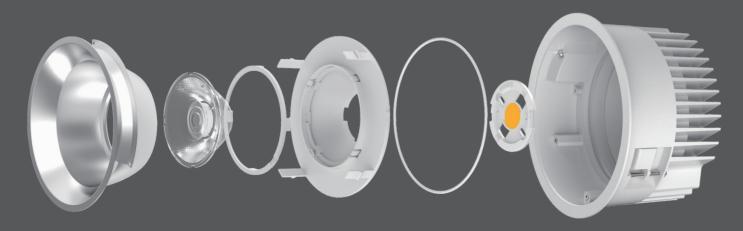

# VELOCE GEN 2 4" & 6" ARCHITECTURAL LED DOWNLIGHT

The Veloce Gen 2 LED downlights is the best solution for any type of architectural applications with an elegant look and high lumen. Available in 4" and 6" with a deep reflector design in order to be comfortable to the eyes.