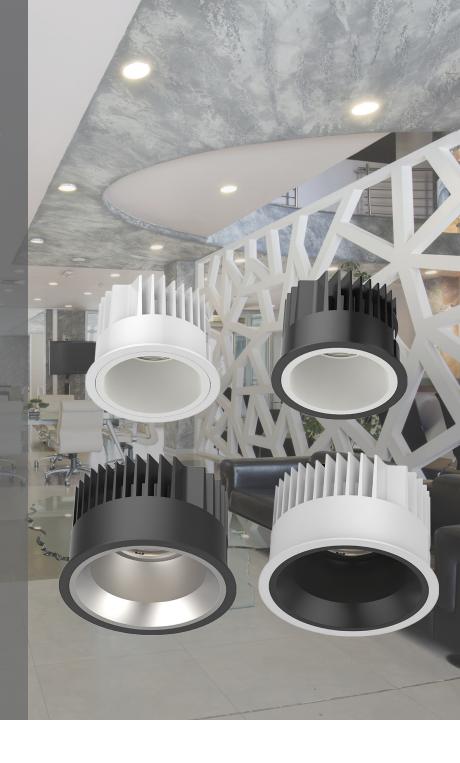

# VELOCE GEN 2 4" & 6" ARCHITECTURAL LED DOWNLIGHT

The Veloce Gen 2 LED downlights is the best solution for any type of architectural applications with an elegant look and high lumen. Available in 4" and 6" with a deep reflector design in order to be comfortable to the eyes.









### **■** Different types of dimming

Veloce Gen 2 downlight operate on phase cut dimming (4" only) or 0-10 V dimming (4" and 6"), which is ideal for residential or commercial applications to achieve perfect light control.

### **■ Customize it to your needs**

Choose your color combination. For the flange, you can either choose between white and black finish, and for the baffle, choose between white, black, or silver finish. The combinations are endless to provide a customized look.

#### **■ Choose the right beam angle**

Optimal lens technology with narrow, flood and wide beam angles guarantee the quality of the light. Available in different lens types depending on the beam angle chosen.

## Various combinations to create your own design!



# Choose this high-end LED downlight with e