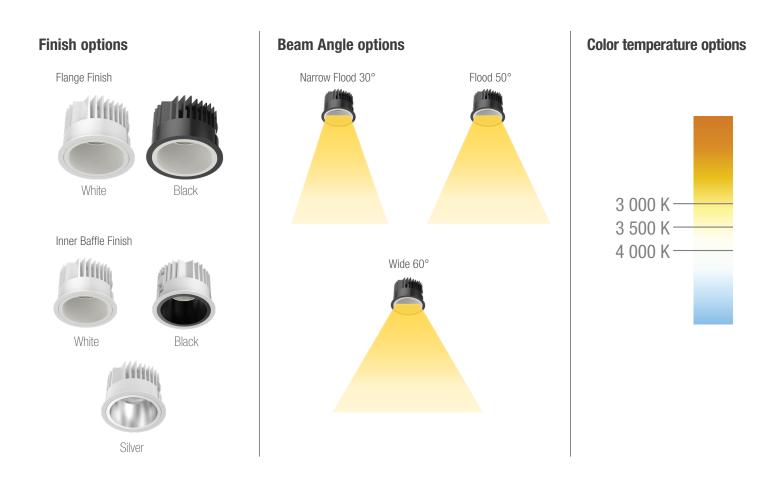

### **■ Customize it to your needs**

Choose your color combination. For the flange, you can either choose between white and black finish, and for the baffle, choose between white, black, or silver finish. The combinations are endless to provide a customized look.

#### **■ Choose the right beam angle**

Optimal lens technology with narrow, flood and wide beam angles guarantee the quality of the light. Available in different lens types depending on the beam angle chosen.