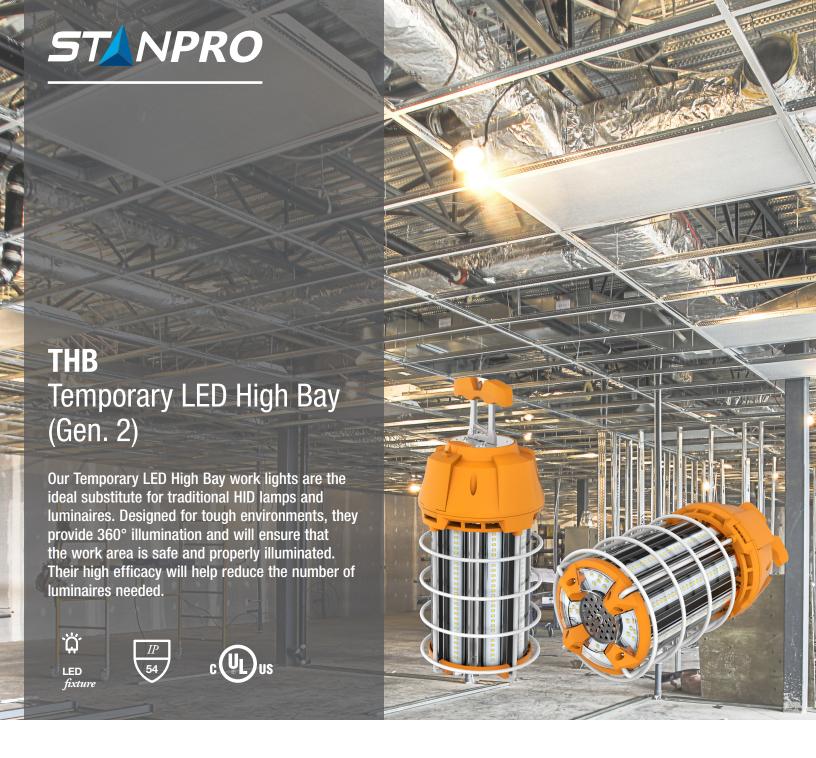

### **■ Durable and Lightweight**

Constructed with an IP54 rating, polycarbonate housing and aluminum protective cage, the THB series is designed to withstand daily use in applications ranging from DIY home renovation projects to professional job sites.

#### ■ 20 Foot Power Cord

Each THB work light includes a 20 foot power cord, providing the freedom to bring illumination where needed. Have peace of mind in knowing that the work area is well-lit, safe, and secure.

#### **■ Daisy Chain Feature**

A receptacle on each luminaire allows the end-user to daisy chain the work lights together. On job sites with limited power outlets, a single outlet can be used to power multiple work lights!