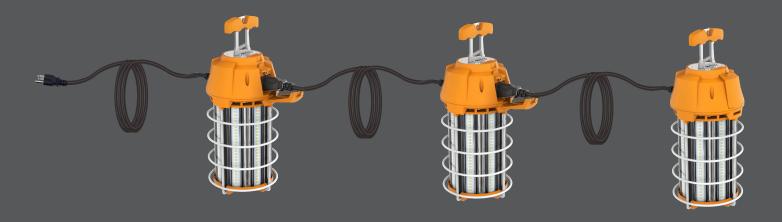

#### **■ Daisy Chain Feature**

A receptacle on each luminaire allows the end-user to daisy chain the work lights together. On job sites with limited power outlets, a single outlet can be used to power multiple work lights!

# **Daisy Chain Feature**