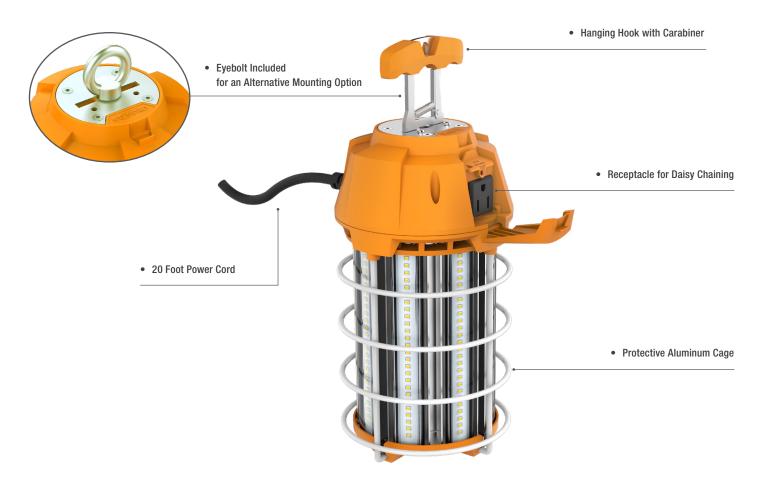

#### ■ 20 Foot Power Cord

Each THB work light includes a 20 foot power cord, providing the freedom to bring illumination where needed. Have peace of mind in knowing that the work area is well-lit, safe, and secure.

#### **■ Daisy Chain Feature**

A receptacle on each luminaire allows the end-user to daisy chain the work lights together. On job sites with limited power outlets, a single outlet can be used to power multiple work lights!