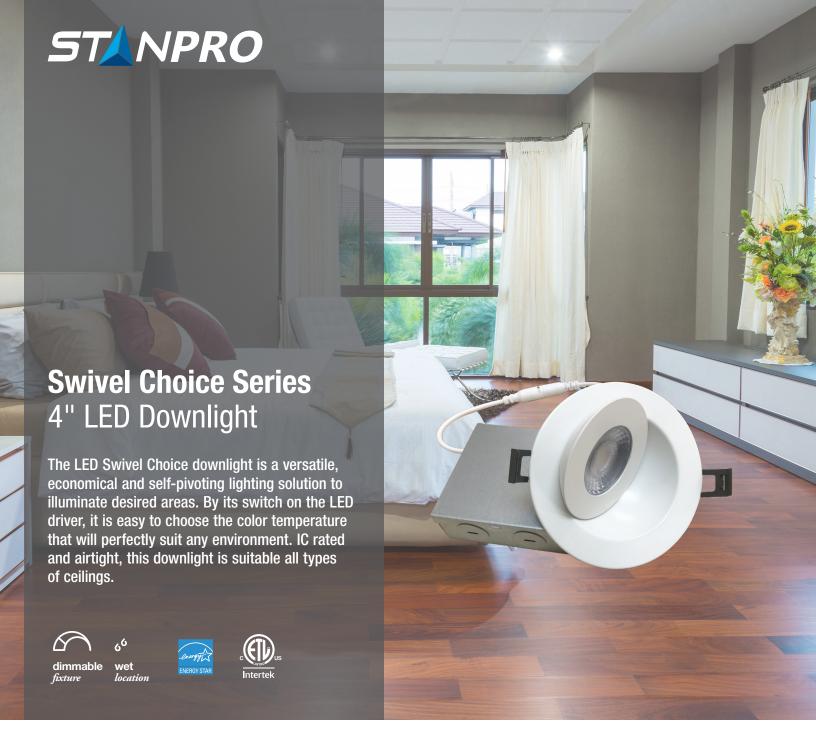

### ■ Adapted color temperature

Choose the right color temperature to fit the ambiance of your living space with our LED Swivel Choice downlight. Available in a single color temperature of 3 000 K, or integrated 2 700/3 000/4 000 K selectable color temperature.

#### **■ FT4 Cable Rating**

The FT4 rated cable allows this LED downlight with remote driver to be installed in most commercial buildings in addition to residential environments.

### **■** Highly versatile

Adjust the light direction at any time with the LED Swivel Choice downlight! It offers a rotation of 360° and a 90° tilt allowing to direct the light on any desired space in the room.

# Ajust the light where needed at anytime!





## **Trim variety**

Available in white, black or brushed nickel



## **Compatible accessor