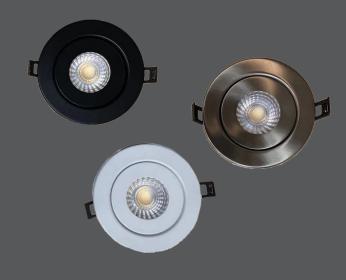

### ■ Adapted color temperature

Choose the right color temperature to fit the ambiance of your living space with our LED Swivel Choice downlight. Available in a single color temperature of 3 000 K, or integrated 2 700/3 000/4 000 K selectable color temperature.

#### **■ FT4 Cable Rating**

The FT4 rated cable allows this LED downlight with remote driver to be installed in most commercial buildings in addition to residential environments.

### **■** Highly versatile

Adjust the light direction at any time with the LED Swivel Choice downlight! It offers a rotation of 360° and a 90° tilt allowing to direct the light on any desired space in the room.

# Ajust the light where needed at anytime!





## **Trim variety**

Available in white, black or brushed nickel



## **Compatible accessories**

**Adjustable Mounting Plate** 



**Square Mounting Plate** 



6' Extension Cord1



<sup>1</sup> Only available with single color temperature downlight.