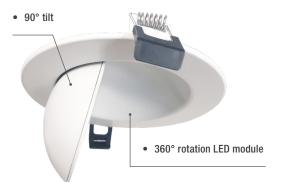

### **■** Highly versatile

Adjust the light direction at any time with the LED Swivel Choice downlight! It offers a rotation of 360° and a 90° tilt allowing to direct the light on any desired space in the room.

# Ajust the light where needed at anytime!