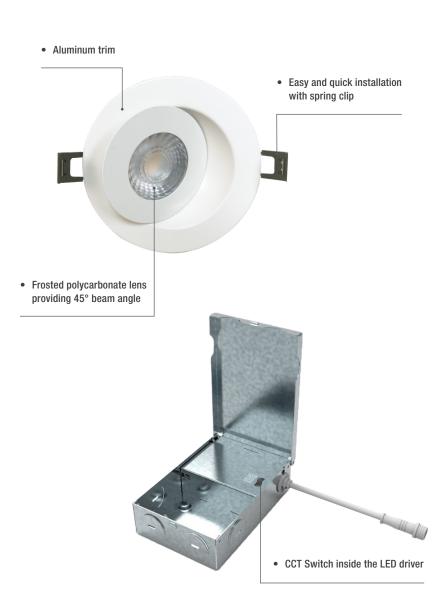

### ■ Adapted color temperature

Choose the right color temperature to fit the ambiance of your living space with our LED Swivel Choice downlight. Available in a single color temperature of 3 000 K, or integrated 2 700/3 000/4 000 K selectable color temperature.

#### **■ FT4 Cable Rating**

The FT4 rated cable allows this LED downlight with remote driver to be installed in most commercial buildings in addition to residential environments.