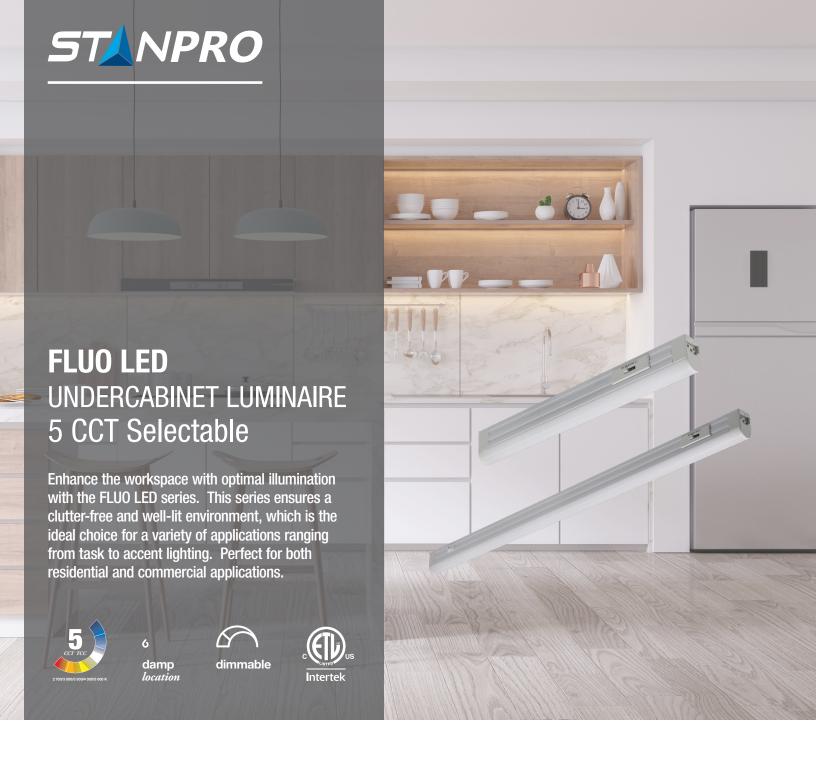

## Color selectable and easy OFF

With an integrated 5 color temperature selection (2 700/3 000/3 500/4 000/5 000 K), our FLUO LED undercabinet luminaire is a versatile solution that allows to choose the color temperature that is right for the designated space. For convenience, the ON/OFF switch is available on 14", 23", 35", and 47" luminaires.

## Size options for every application

Available in a variety of sizes, the FLUO LED undercabinet luminaire will fit any type of applications including cove, shelves and task lighting. Opt for the 10" luminaire to meet needs for smaller application spaces.

## **■ Seamless installation**

Simple surface mount installation; each slim bar includes an end-to-end connector to create a seamless run without interruption. Up to 300 W can be daisy chained.

## **Enhance the workspace** 2 700 K · For a seamless run without interruption, 3 500 K use the end-to-end connector 5 000 K Color selectable switch • Up to 300 W can be daisy chained • ON/OFF switch (not available on 10") • Available in 10", 14", 23", 35", and 47" • Frosted polycarbonate lens Scan for · Accessories available to support more details the installation Hardwire Box 6", 24", & 36" Jumper 120 V Power Cord Plug