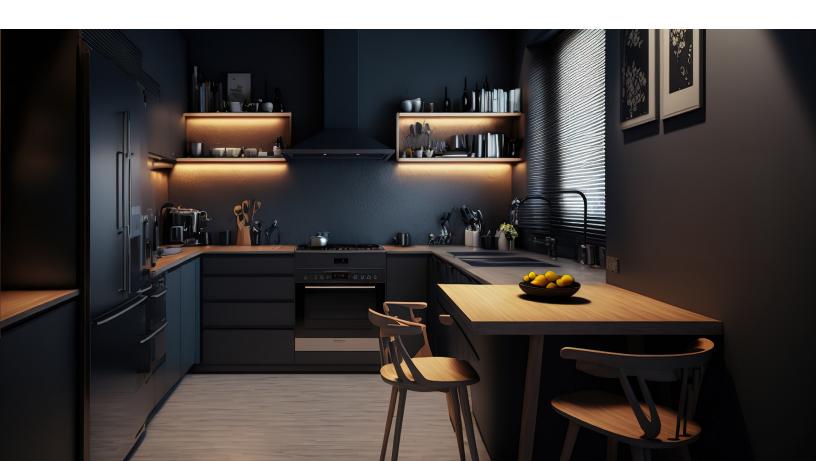

## **Enhance the workspace** 2 700 K · For a seamless run without interruption, 3 500 K use the end-to-end connector 5 000 K Color selectable switch • Up to 300 W can be daisy chained • ON/OFF switch (not available on 10") • Available in 10", 14", 23", 35", and 47" • Frosted polycarbonate lens Scan for · Accessories available to support more details the installation Hardwire Box 6", 24", & 36" Jumper 120 V Power Cord Plug