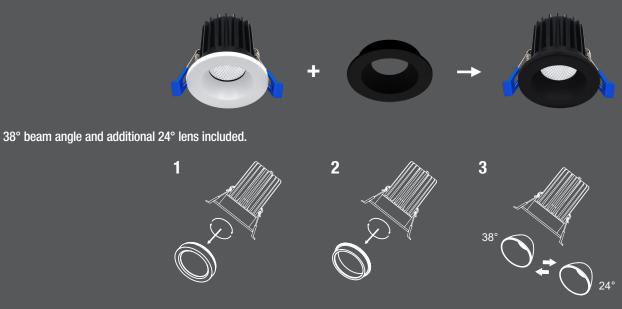

## Interchangeable trim and lens

Easy to change the trim for black finish.

2233 rue de l'Aviation, Dorval, QC H9P 2X6 🐧 514.342.1199, 1.800.361.6965 • 🖶 514.807.3011 • www.standardpro.com