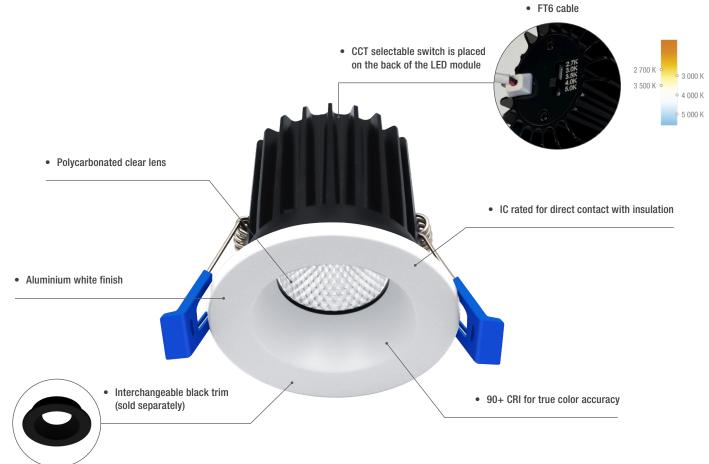

# **STELLAR** Small Aperture 2" Downlight

The STELLAR 2" recessed LED luminaire combines elegant, versatile design with easy installation. Its small diameter enhances the ambiance of any space.

<u>ମ୍ଚ</u> IC rated

### Small aperture, powerful impact

This 2" downlight combines a small aperture with powerful performance, delivering up to 1 000 lumens and a CRI of 90+ to suit various design requirements. An interchangeable black trim, compatible with both CCT selectable and warm-dim models is also available.

### Selectable color temperature

Easily select the right color temperature for your living space with the switch located on the LED module. Stellar is available in warm - dim 3 000-2 200 K or integrated 2 700/3 000/ 3 500/4 000/ 5 000 K selectable temperature.

### Easy Installation

LED module with LED driver can be easily installed with included quick connect wire and installed with torsion spring mounting clips.