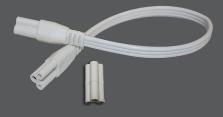

#### **■** Linkable or Hardwire

The linkable version features 3-pin receptacles on each end and comes standard with connector accessories to allow for easy and rapid connection between multiple luminaires, without additional wiring. The hardwire version has knockouts on both ends and allows for row dimming.

## **End Cap Views and Connectors**

Multiple options for connection

End cap view for linkable versions

End cap view for hardwire versions

Connectors