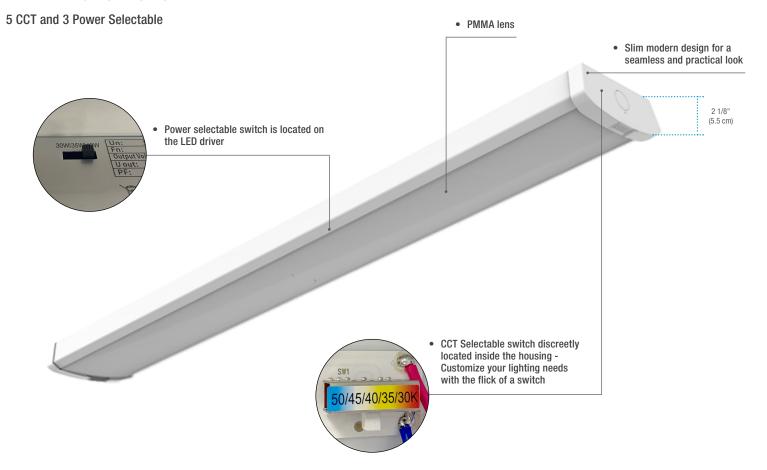

# ■ 5 CCT and 3 Power Selectable

Available in 2' and 4', with the choice of single colour temperature of 4 000 K or 5 colour temperature (3 000/3 500/4 000/4 500/5 000 K) and 3 power selectable.

#### **■** Modern Design

Slim design with rounded edges for a more aesthetically pleasing result.

### **L2WMG CHOICE**

<sup>\*</sup> Above picture is for hardwire version only. For information on other versions, see our product spec sheet for details.