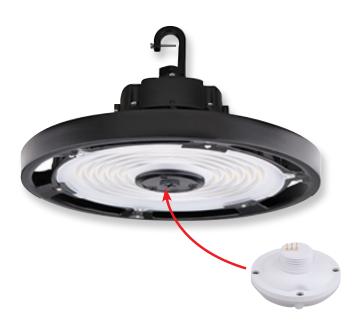

### Integrated PIR or High Frequency Sensor

Neatly integrated in the center of the fixture, the PIR and High Frequency sensors are easy to install and operate.

## **High Frequency and PIR Sensors**

### Easy to install and operate

Sensors are integrated into the fixture

PIR Sensor OSI-HB03DPR-A

Remote HB10-remote