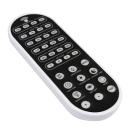

### Easy to install and operate

Sensors are integrated into the fixture

PIR Sensor OSI-HB03DPR-A

Remote HB10-remote