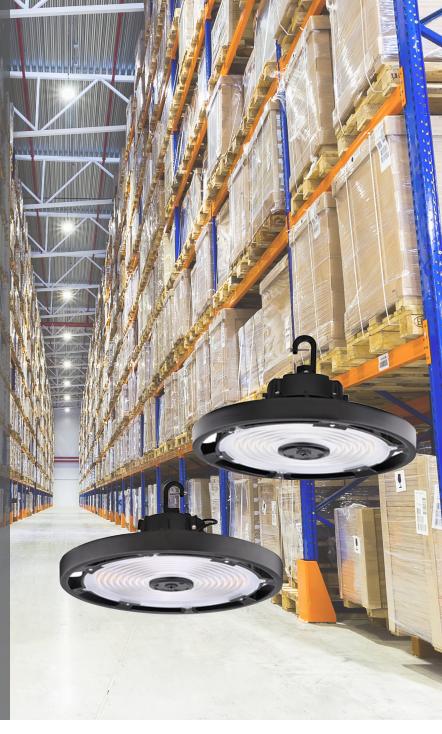

# L1RUH **ROUND ECONOMIC AND HIGH** PERFORMING LUMINAIRE

Our economic series of LED High Bays are an energy efficient solution with a simple design. This type of luminaire is ideal for any application such as stockrooms, manufacturing, sports arenas, and other large high ceiling indoor applications. The IP65 rating allows this fixture to be installed where dust and ater spray may be present.