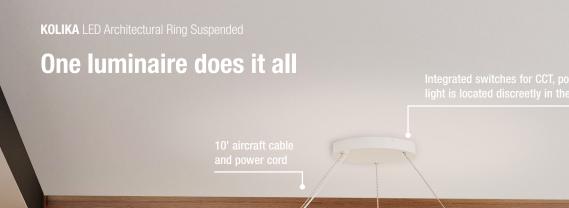

## **KOLIKA - R1KCL** LED ARCHITECTURAL RING SUSPENDED

4 CCT and 4 Power Selectable \_\_\_\_\_ Direct/Indirect Light Selectable

The sleek, modern design of the architectural KOLIKA RING lends itself to the visual expression of the overall lighting scheme and helps create a narrative to the chosen space with its aesthetic design. Perfect for a variety of commercial applications, whether it be retail, hospitality, museums, or office space.

### Quick Ship Ready

Instantly make design a reality with KOLIKA RING as this product is available in stock. Available in 2 finishes (black and white), as well as 3 sizes (2', 3', and 4'), this specification grade product is a great solution for a quick project turnaround.