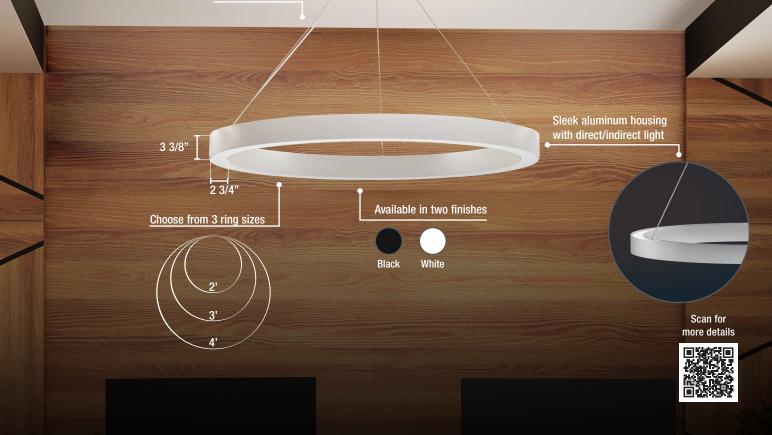

### Quick Ship Ready

Instantly make design a reality with KOLIKA RING as this product is available in stock. Available in 2 finishes (black and white), as well as 3 sizes (2', 3', and 4'), this specification grade product is a great solution for a quick project turnaround.