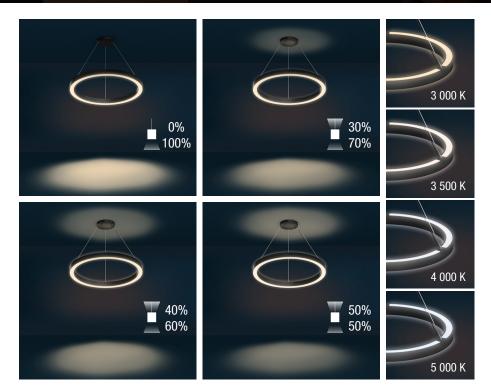

#### Color and Power Selectable

Equipped with both 4 power and 4 CCT selectable features, the KOLIKA RING can adapt to the color temperature and lumen output requirement for a wide range of projects and applications. Whether bright or subdued, different areas of a space can benefit from different lighting moods. Specific color temperatures can also bring out the best in architectural materials, such as wall paper, marble or wood. The KOLIKA RING will create the perfect lighting environment.

#### Direct/Indirect Light Ratio Selectable

Enjoy the flexibility of selecting the direct/ indirect light output to offer focus and help draw attention in a particular direction, or improve visual comfort without compromising visibility. Choose from 4 integrated options to compliment the desired lighting scheme and create an ambiance that is beneficial to the chosen space.