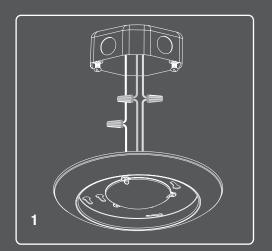

## **Easy Installation**

- 1. Make wire connections.
- ${\bf 2.} \ \ {\bf Align\ the\ back\ housing\ built-in\ keyholes\ mounting\ slots\ with\ the\ mounting\ screws.}$
- 3. Reinstall the lens by rotating it.