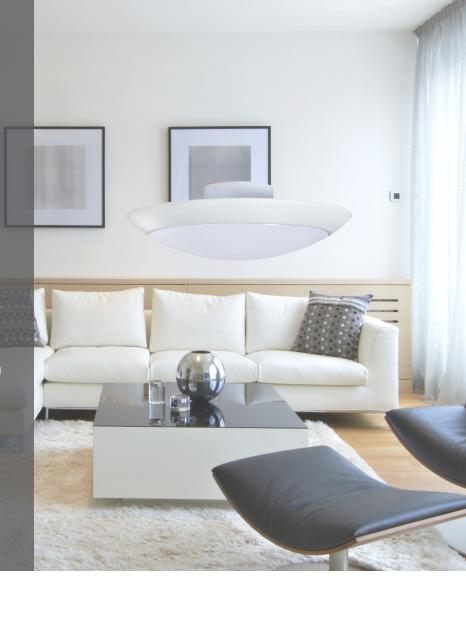

### ■ Mimics an LED Downlight

Installing them directly into a junction box, the CLDK luminaire provides exceptional light output while mimicking the look of an LED downlight. Perfect for restricted spaces, low ceilings and on concrete material.

#### **■ Easy and Quick Installation**

The CLDK disk light offers a housing with built in keyhole slots and twist-lock lens making it a quick and simple installation.