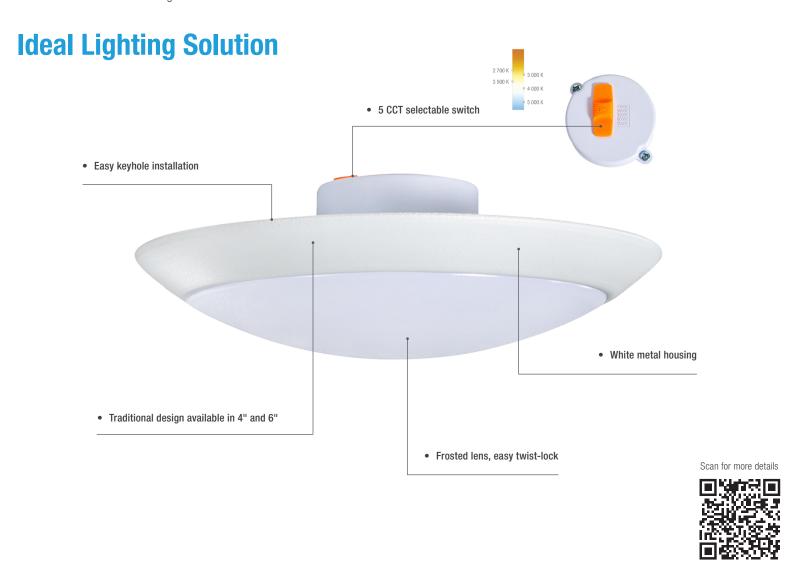

#### **■ Color Selectable**

Enjoy the ability to customize your lighting needs between five distinct color temperatures (2 700/3 000/3 500/4 000/5 000). Create a comfortable ambiance that is conducive to the tasks you need to perform. These fixtures can also be dimmed for additional ambiance and energy savings!

### ■ Mimics an LED Downlight

Installing them directly into a junction box, the CLDK luminaire provides exceptional light output while mimicking the look of an LED downlight. Perfect for restricted spaces, low ceilings and on concrete material.

#### **■ Easy and Quick Installation**

The CLDK disk light offers a housing with built in keyhole slots and twist-lock lens making it a quick and simple installation.