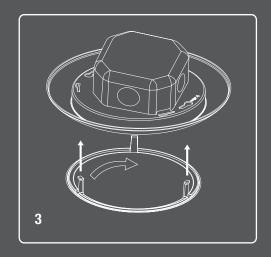

## **Easy Installation**

- 1. Make wire connections.
- ${\bf 2.} \ \ {\bf Align\ the\ back\ housing\ built-in\ keyholes\ mounting\ slots\ with\ the\ mounting\ screws.}$
- 3. Reinstall the lens by rotating it.