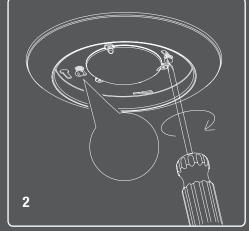

## **Easy Installation**

- 1. Make wire connections.
- ${\bf 2.} \ \ {\bf Align\ the\ back\ housing\ built-in\ keyholes\ mounting\ slots\ with\ the\ mounting\ screws.}$
- 3. Reinstall the lens by rotating it.