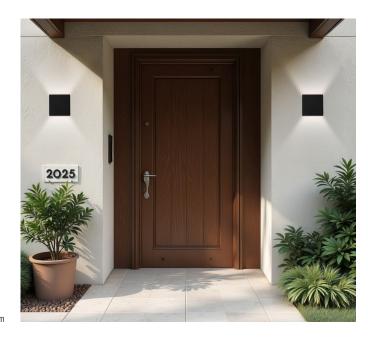

# Ideal for exterior use

Complete with IP65 rating (wet location), the BENTO LED wall sconce is a great option to accentuate key elements for both indoor and outdoor applications.