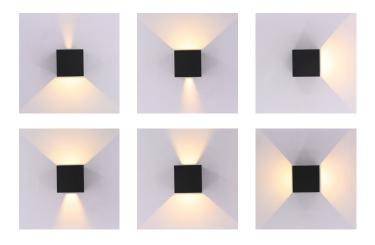

# **Limitless Possibilities**

Tap into your creativity and produce infinite lighting effects. Simply adjust the inner metal plates to create a refined spread of light across the wall. Whether up, down or sideways, the possibilities are endless.