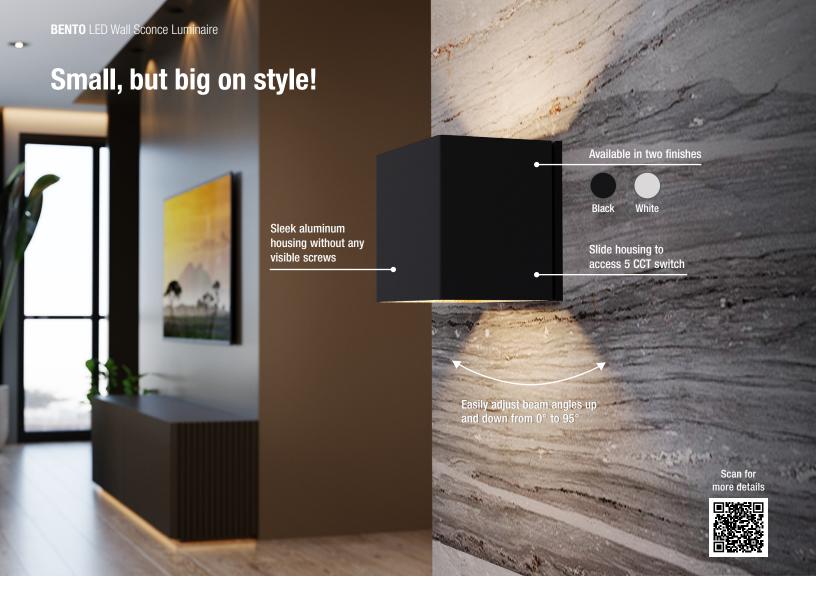

### **■** Set the Tone

With five distinct color temperatures to choose from (2 700/3 000/3 500/4 000/5 000 K), whether bright or subdued, create the perfect lighting environment with BENTO. Set the tone with these LED wall sconces as they can be dimmed for a warm and welcoming ambiance.

#### **■ Create a Focal Point**

Draw attention to specific areas or features in an application by stratigically placing the BENTO in areas where emphasis is required. Simply adjust the beam angles to control light output to accentuate décor elements and add depth to any indoor and outdoor space.