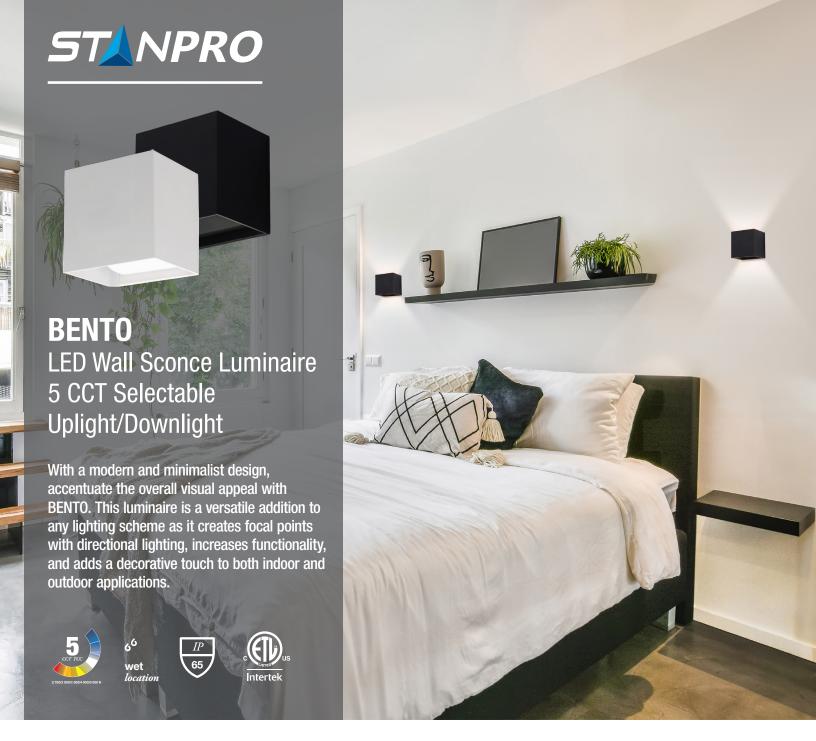

### **■** Set the Tone

With five distinct color temperatures to choose from (2 700/3 000/3 500/4 000/5 000 K), whether bright or subdued, create the perfect lighting environment with BENTO. Set the tone with these LED wall sconces as they can be dimmed for a warm and welcoming ambiance.

#### **■ Create a Focal Point**

Draw attention to specific areas or features in an application by stratigically placing the BENTO in areas where emphasis is required. Simply adjust the beam angles to control light output to accentuate décor elements and add depth to any indoor and outdoor space.

### **■ True Color Accuracy**

With its 90+ CRI, the BENTO series offers superior light quality ensuring authentic rich tones. These luminaires bring life to a chosen space with realistic and vibrant colors ac