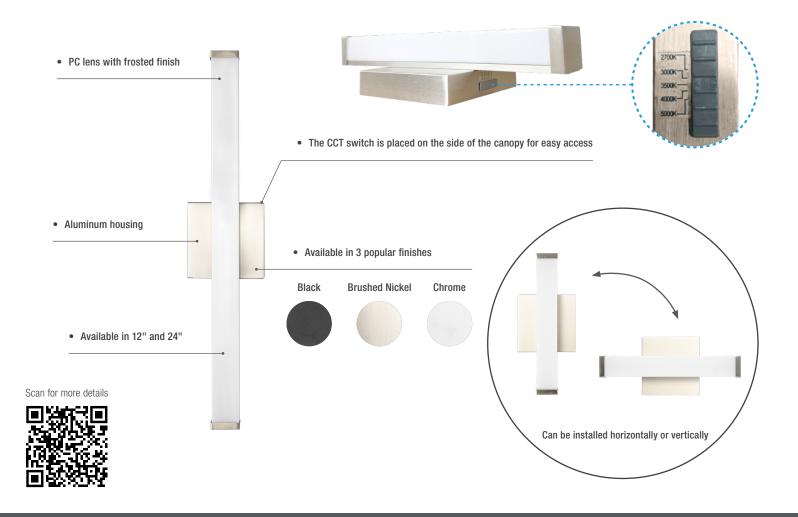

### **■** Enhance any space

With a modern and minimalist design, the LINIA LED Wall Sconce series features a rectangular lens that evenly diffuses the light and will seamlessly fit in any residential or commercial decorative application.

#### **■ Color Selectable**

Easily adjust the lighting needs between five distinct color temperatures (2 700/3 000/3 500/4 000/5 000 K) to create the desired ambiance for each application. This feature is the ideal solution for reducing stocking inventory.