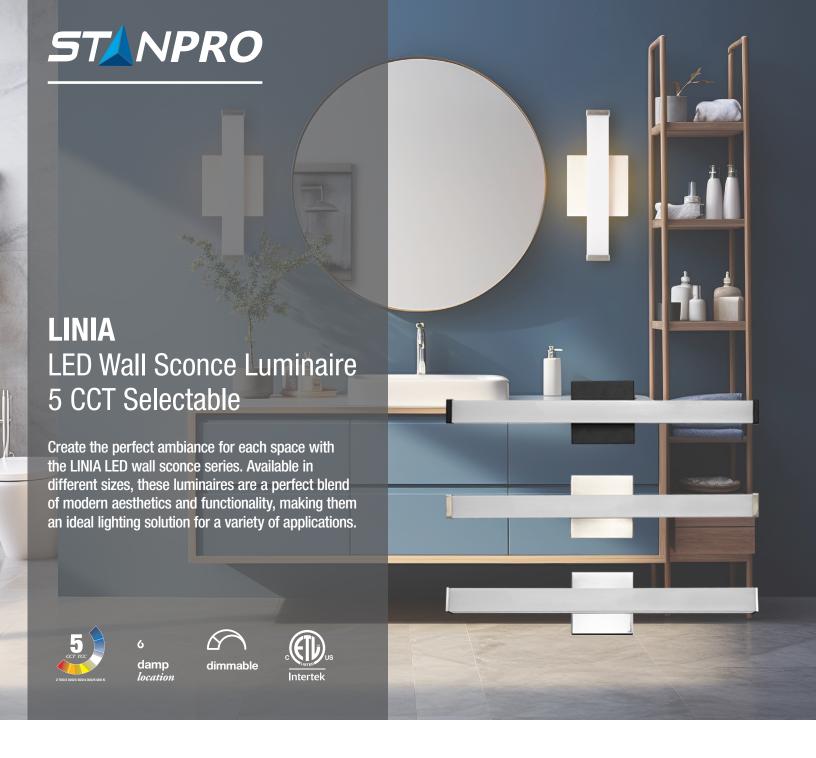

## **LINIA - Create the Perfect Ambiance**

### **■** Enhance any space

With a modern and minimalist design, the LINIA LED Wall Sconce series features a rectangular lens that evenly diffuses the light and will seamlessly fit in any residential or commercial decorative application.

#### **■ Color Selectable**

Easily adjust the lighting needs between five distinct color temperatures (2 700/3 000/3 500/4 000/5 000 K) to create the desired ambiance for each application. This feature is the ideal solution for reducing stocking inventory.