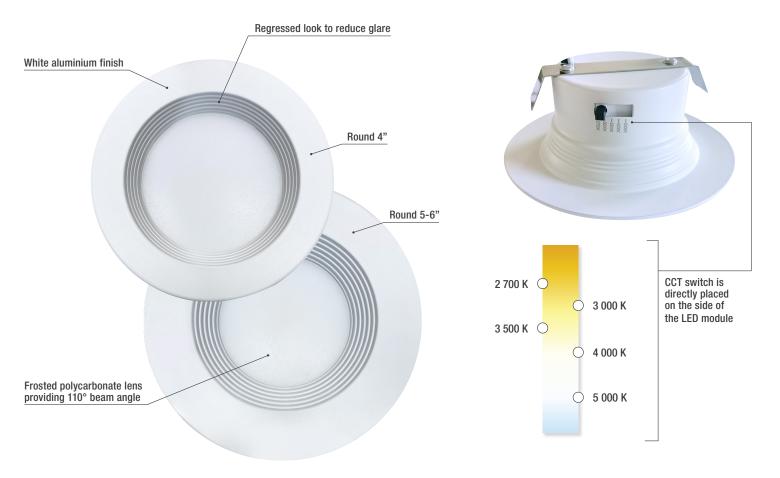

# **RETRO 5 CCT** 4" and 5-6" LED downlight

This Retro LED downlight offer a simple and economical retrofit solution for all traditional recessed application. This LED downlight is ideal for retrofitting into most of traditional 4" and 5"-6" housings.

### Adapted Color Temperature

Retro's Integrated 5 color temperatures 2 700/3 000/3 500/4 000/5 000 K is perfect for any living space. The color temperature can be changed at any time with its switch installed at the side of the fixture. An ideal solution for reducing stocking inventory!

### High Color Rendering Index

The Retro LED downlight offers a CRI of 90+ and a high quality of light. It's the perfect downlight for areas where you plan to spend the most time: bedrooms, living rooms and dining tables.