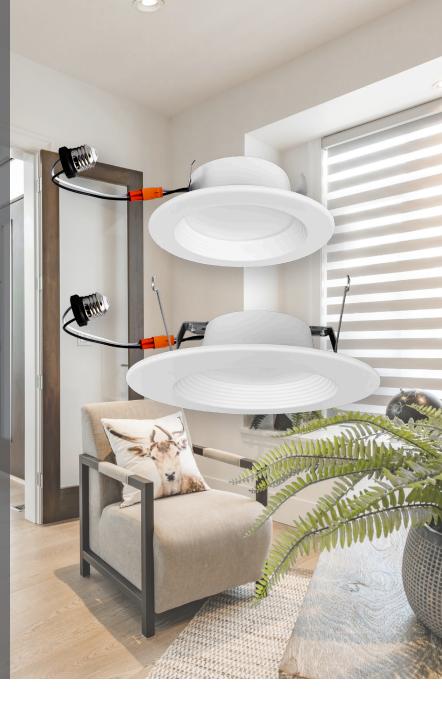

# **RETRO 5 CCT** 4" and 5-6" LED downlight

This Retro LED downlight offer a simple and economical retrofit solution for all traditional recessed application. This LED downlight is ideal for retrofitting into most of traditional 4" and 5"-6" housings.

### Economical Solution

Easily replace the original lamp and trim with this LED solution and save on energy consumption and maintenance costs. With the E26 base adapters, this LED downlight is easy to install!