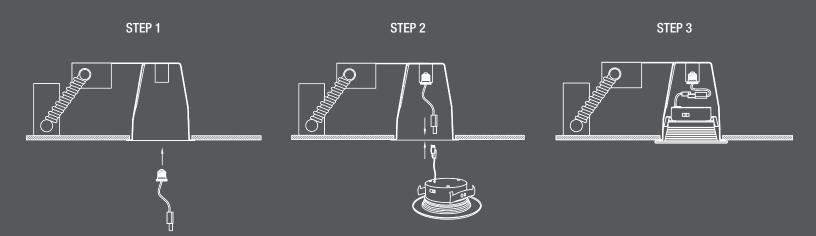

## Quick and easy to install!

Easy 3-step installation with quick connect wire and E26 socket adapter.

2233 rue de l'Aviation, Dorval, QC H9P 2X6 📞 514.342.1199, 1.800.361.6965 • 🖶 514.807.3011 • www.standardpro.com