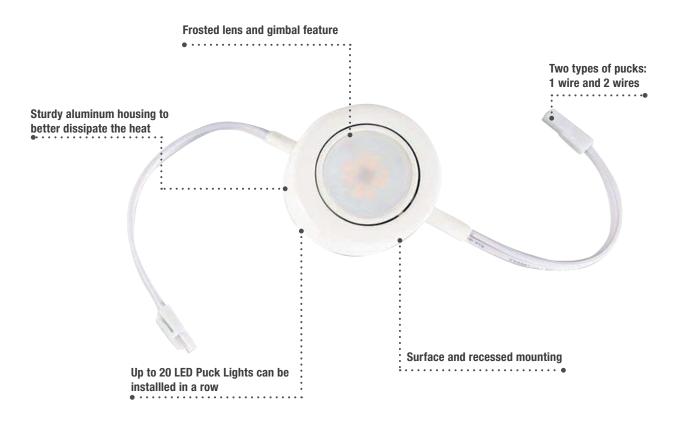

With a gimbal feature and a high quality housing, our 120 V line voltage LED Pucks will not only allow you to optimize the illumination of your workspace but also to accentuate decorative elements.

Versatile, these LED Pucks come in different finishes, are available individually or in kits of three units and, can be installed recessed or surface mount. For a quick and easy installation, they can be directly installed with the 120 V power cord or, for a more discreet installation, with the hardwire box for direct connection. No LED driver is required!