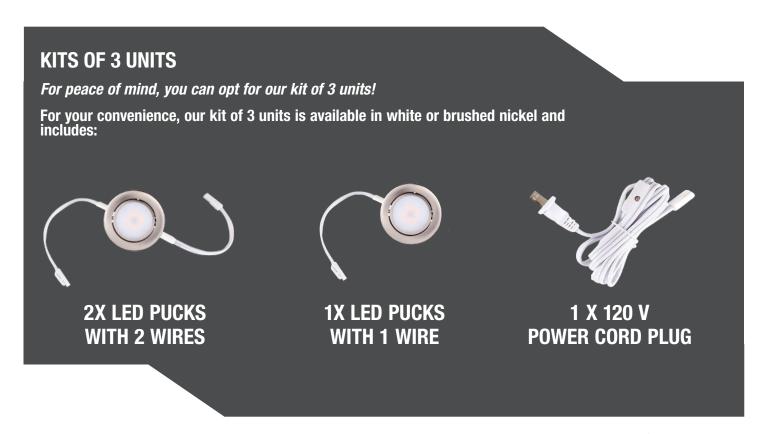

With a gimbal feature and a high quality housing, our 120 V line voltage LED Pucks will not only allow you to optimize the illumination of your workspace but also to accentuate decorative elements.

Versatile, these LED Pucks come in different finishes, are available individually or in kits of three units and, can be installed recessed or surface mount. For a quick and easy installation, they can be directly installed with the 120 V power cord or, for a more discreet installation, with the hardwire box for direct connection. No LED driver is required!