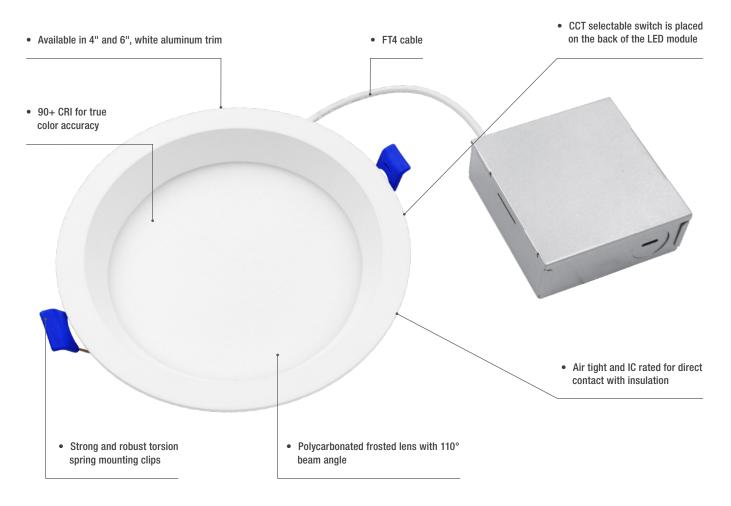

#### ■ Glare-free design

ဂိုဂြ

IC ratea

This downlight offers a glare-free solution with a regressed smooth trim design. It comes with 90+ CRI for true color accuracy which is perfect to create an ambiance with style.

#### Color Selectable

Versatile solution available with integrated 5 color temperature (2 700/3 000/3 500/4 000/ 5 000 K). Easily select the desired color temperature using the switch situated on the back of LED module.

#### Easy Installation

LED module with LED driver can be easily installed with included quick connect wire and torsion spring mounting clips.