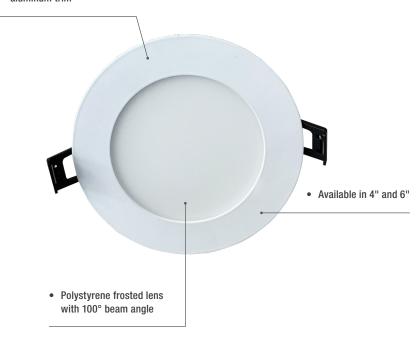

## **LPDL - The Downlight of CHOICE!**

 White, black or brushed nickel aluminum trim

For LPDL CCT selectable, the switch is
located on the back of the LED module.