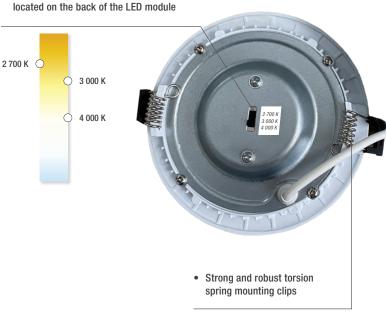

### ■ Adapted color temperature

Versatile solution available in a single color temperature of 3 000 K, or with integrated 3 color temperature 2 700/3 000/4 000 K. Easily select the desired color temperature using the switch located on the back of the LED module.

## **LPDL - The Downlight of CHOICE!**

 White, black or brushed nickel aluminum trim

For LPDL CCT selectable, the switch is
located on the back of the LED module.