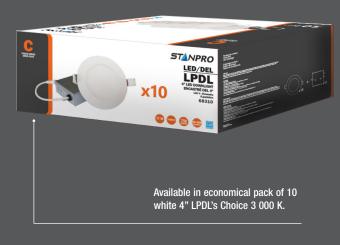

In applications where joists or ductwork is present, the LPDL is the right CHOICE!

airtight

IC

### ■ Adapted color temperature

Versatile solution available in a single color temperature of 3 000 K, or with integrated 3 color temperature 2 700/3 000/4 000 K. Easily select the desired color temperature using the switch located on the back of the LED module.

#### **■ FT4 Cable Rating**

The LPDL CHOICE downlight features FT4 rated cable for applications in most buildings including non-combustible constructions which require specific materials such as FT4 cable rating loosely running in the ceiling.

## **LPDL - The Downlight of CHOICE!**

 White, black or brushed nickel aluminum trim



For LPDL CCT selectable, the switch is
located on the back of the LED module.



### 10 LPDL's Pack



# **Compatible Accessories**

Select from a variety of accessories for different installation options!



Vapor Barrier Extender



Adjustable Mounting Plate



Mounting Plate With Hanger Bars



Square Mounting Plate





6' Extension Cord