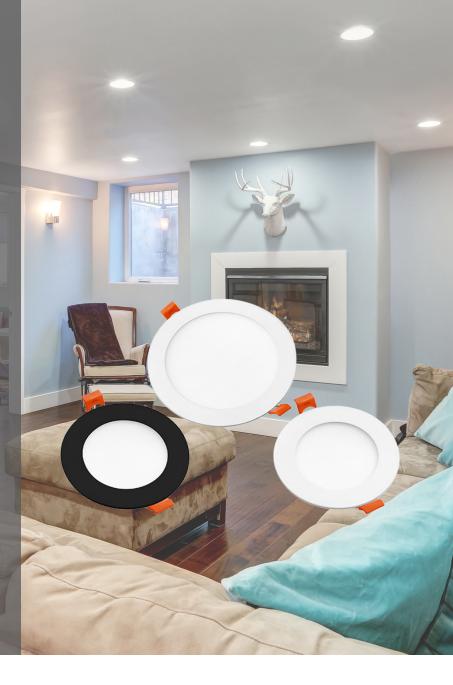

# LPDL<sup>™</sup> CHOICE LED Low Profile Downlight

LPDL<sup>™</sup> Choice is a simple and economical solution for any downlight application where an even light is needed. Being less than 1" thick, it is made to be installed in any type of ceiling. This downlight offers a great quality-price rate.

#### Less Than 1" Thick

60

wet

location

The LPDL downlight is specially designed for installation in shallow or constrained ceiling spaces. In applications where joists or ductwork is present, the LPDL is the right CHOICE!

### Adapted Color Temperature

Versatile solution available with integrated 5 color temperature (2 700/3 000/3 500/4 000/ 5 000 K). Easily select the desired color temperature using the switch located on the driver box.