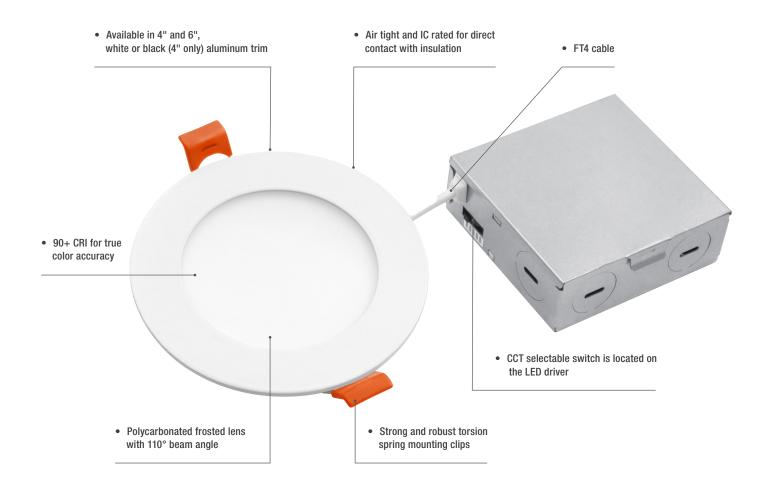

### Adapted Color Temperature

Versatile solution available with integrated 5 color temperature (2 700/3 000/3 500/4 000/ 5 000 K). Easily select the desired color temperature using the switch located on the driver box.

#### **FT4 Cable Rating**

This downlight features FT4 rated cable for applications in most buildings including noncombustible constructions. It requires specific materials such as FT4 cable rating loosely running in the ceiling.