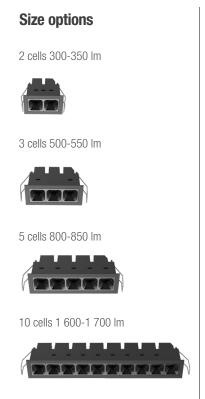

With its minimalist look, L3DOT series is available in four distinct lengths ranging from 2 cells to 10 cells. This linear recessed is small, but powerful delivering 160 to 170 lumens per individual cell.