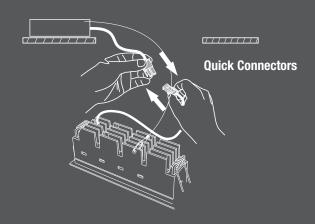

minimalist look, L3DOT series is available in four distinct lengths ranging from 2 cells to 10 cells. This linear recessed is small, but powerful delivering 160 to 170 lumens per individual cell.

#### **■ Variety of finishes**

Stanpro's L3DOT series is configurable according to any needs, available in four inner baffle finishes: white, black, gold or silver and so many more options. The combinations are endless to provide a customized decorative element.

#### **■** High quality light

L3DOT series features an individual optical component for each cell to allow even light with a better beam control and diffusion. Its fixture provides superior light quality and a high color rendering of 90.

### **Imagine all you can do with the DOT Series**









# Installation

Quick. Easy. Simple.