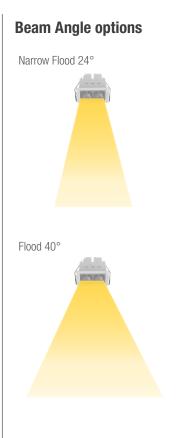

#### **■** High quality light

L3DOT series features an individual optical component for each cell to allow even light with a better beam control and diffusion. Its fixture provides superior light quality and a high color rendering of 90.