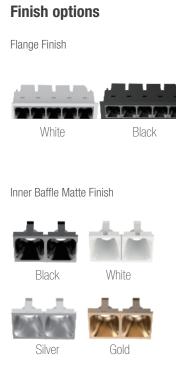

#### **■ Variety of finishes**

Stanpro's L3DOT series is configurable according to any needs, available in four inner baffle finishes: white, black, gold or silver and so many more options. The combinations are endless to provide a customized decorative element.