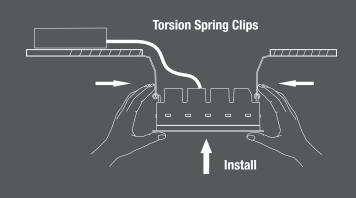

nimalist look, L3DOT series is available in four distinct lengths ranging from 2 cells to 10 cells. This linear recessed is small, but powerful delivering 160 to 170 lumens per individual cell.

#### **■ Variety of finishes**

Stanpro's L3DOT series is configurable according to any needs, available in four inner baffle finishes: white, black, gold or silver and so many more options. The combinations are endless to provide a customized decorative element.

#### **■** High quality light

L3DOT series features an individual optical component for each cell to allow even light with a better beam control and diffusion. Its fixture provides superior light quality and a high color rendering of 90.

### **Imagine all you can do with the DOT Series**









# Installation

Quick. Easy. Simple.