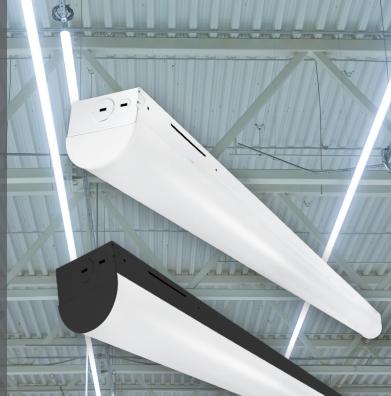

# L2STR LED Strip

The L2STR series of versatile LED strips are designed to deliver efficient and high impact illumination. These luminaires feature a rounded lens that evenly diffuses the light and an innovative housing built for quick and easy installation. Whether for retrofit or new construction, the L2STR series is the ideal choice for a variety of commercial and industrial applications.

### Available in 2', 3', 4' & 8'

With multiple luminaire length options, the L2STR series can seamlessly replace outdated fluorescent luminaires. Take advantage of the DLC Premium listing for maximum rebates!