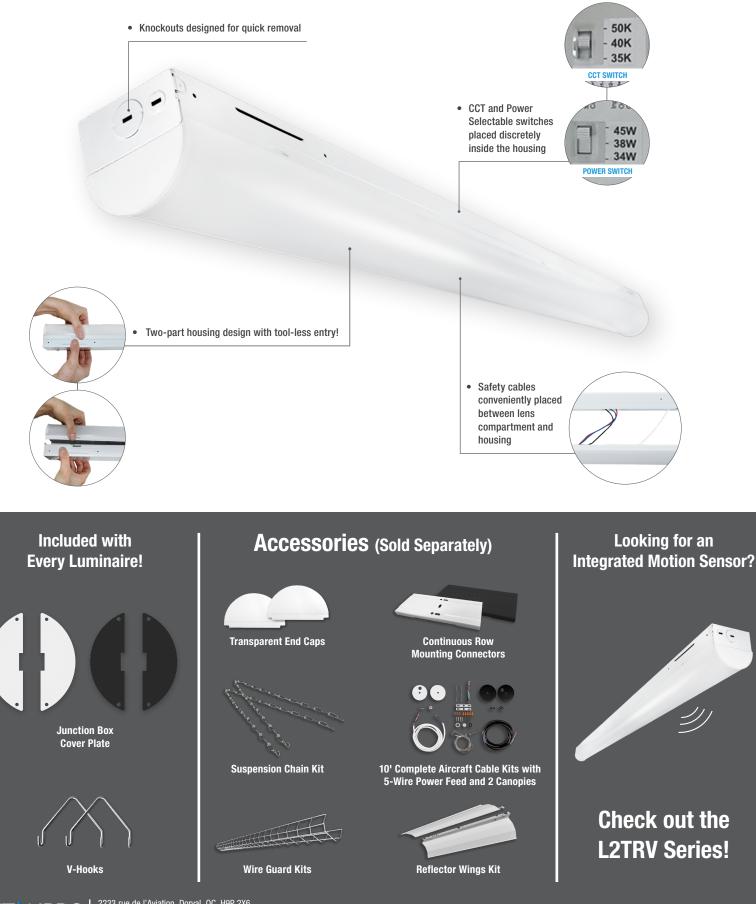

### Color and Power Selectable

Versatile LED strip luminaires with the ability to adapt to the colour temperature (3 500/4 000/ 5 000 K) and lumen output requirements for a variety of projects and applications. A single SKU can now replace up to 18 individual luminaires - a distributor's best friend!

## ■ 120-347 V

Say goodbye to stocking both 120-227 V and 347 V configurations and never worry about sending the wrong voltage to a job site - our drivers function automatically between 120 V and 347 V.

### Available in 2', 3', 4' & 8'

With multiple luminaire length options, the L2STR series can seamlessly replace outdated fluorescent luminaires. Take advantage of the DLC Premium listing for maximum rebates!

## L2STR - At a Glance

**ST/NPRO** 2233 rue de l'Aviation, Dorval, QC H9P 2X6