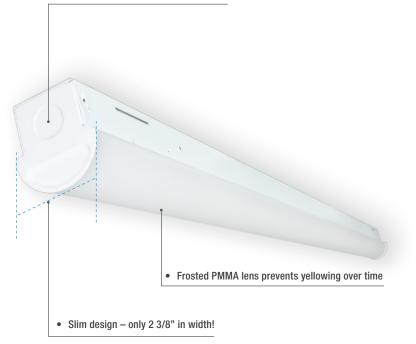

## L2SSS LED Slim Strip

The L2SSS series showcases a slim profile, allowing for installation in tight and restrictive spaces. Benefit from high-performance light output without sacrificing smooth and uniform lighting. With its classic round lens design, the L2SSS series is the perfect choice for a wide range of commercial and industrial applications.

# **L2SSS - At a Glance**

Multiple knockouts for easy installation