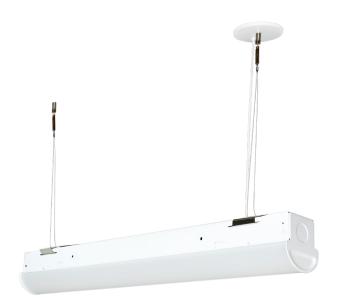

## **Aviation Cable Kit**

For suspended applications, our aviation cable kit combines both style and function for a finished look. This all-in-one kit includes 10 feet of aviation cable, power cord, dimming wires, and a canopy for the junction box.