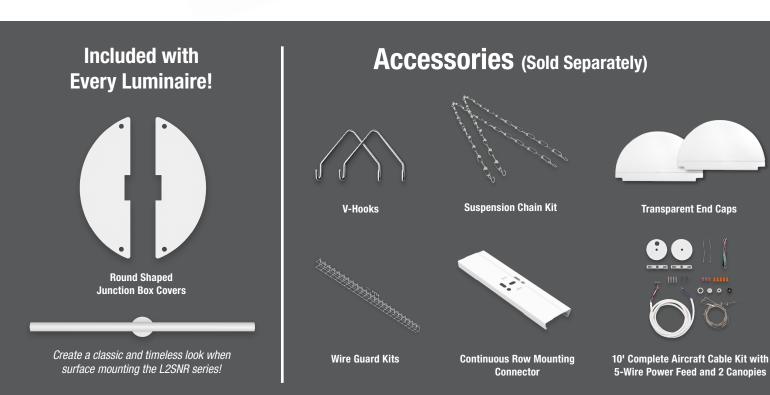

## **■ Easy Installation**

Quick and easy to install thanks to the innovative and lightweight design. Included in every box is a junction box cover for a polished result every time.