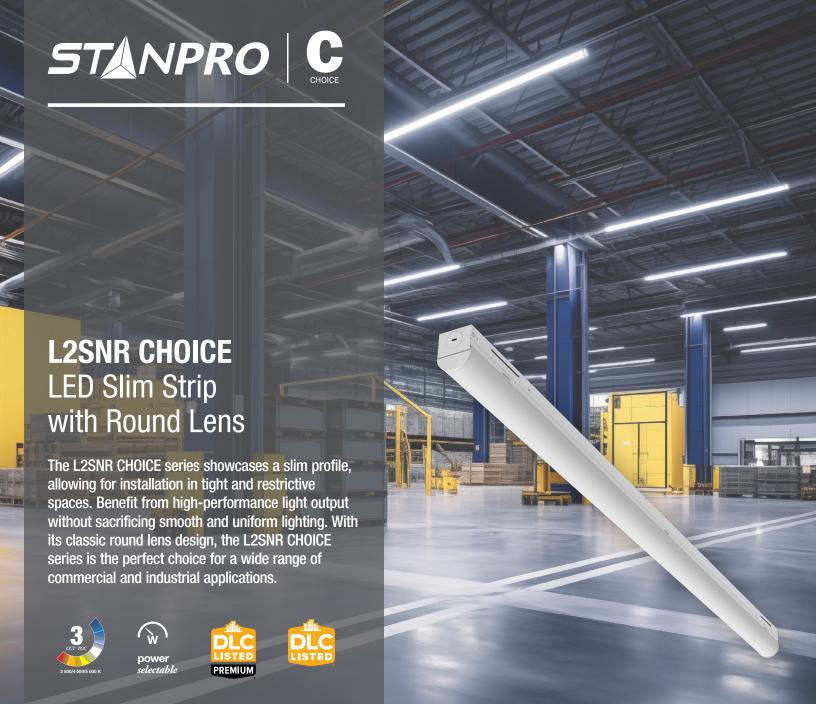

## ■ Color and Power Selectable

An all-in-one LED strip light solution offering ultimate versatility, with the ability to change the color temperature (3 500/4 000/5 000 K) and lumen output for a variety of projects and application. An ideal solution for reducing stocking inventory.

## ■ Available in 2', 4' & 8'

With multiple luminaire length options, the L2SNR is ideal for a variety of commercial and industrial applications. Take advantage of the DLC Premium listing for maximum rebates!