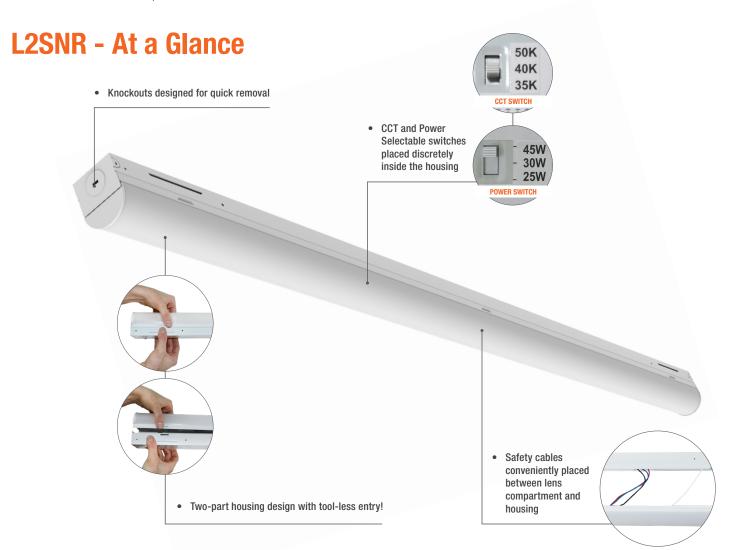

## ■ Color and Power Selectable

An all-in-one LED strip light solution offering ultimate versatility, with the ability to change the color temperature (3 500/4 000/5 000 K) and lumen output for a variety of projects and application. An ideal solution for reducing stocking inventory.

## **■ Easy Installation**

Quick and easy to install thanks to the innovative and lightweight design. Included in every box is a junction box cover for a polished result every time.