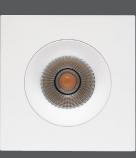

# **GIMBAL HIGH OUTPUT** 3.5" LED Downlight

The LED Gimbal High Output downlight combines a sleek design with a small aperture, all without compromising the performance and quality of light. By using the switch located on the back of the LED module, the ideal color temperature can be easily set according to the needs of the space. The LED Gimbal High Output downlight is suitable for all types of ceilings and environments, thanks to the airtight design and IC-rating.

## Sleek design and a high quality light, all combined into one downlight!

## Variety of finishes

Round versions are available in white, black and brushed nickel finishes. Square version is only available in white finish.