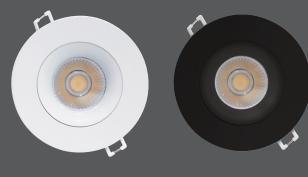

## Variety of finishes

Round versions are available in white, black and brushed nickel finishes. Square version is only available in white finish.