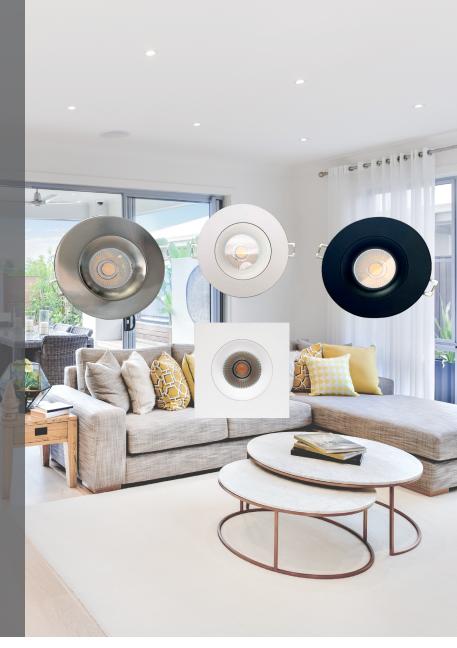

## Sleek design and a high quality light, all combined into one downlight!

## Variety of finishes

Round versions are available in white, black and brushed nickel finishes. Square version is only available in white finish.