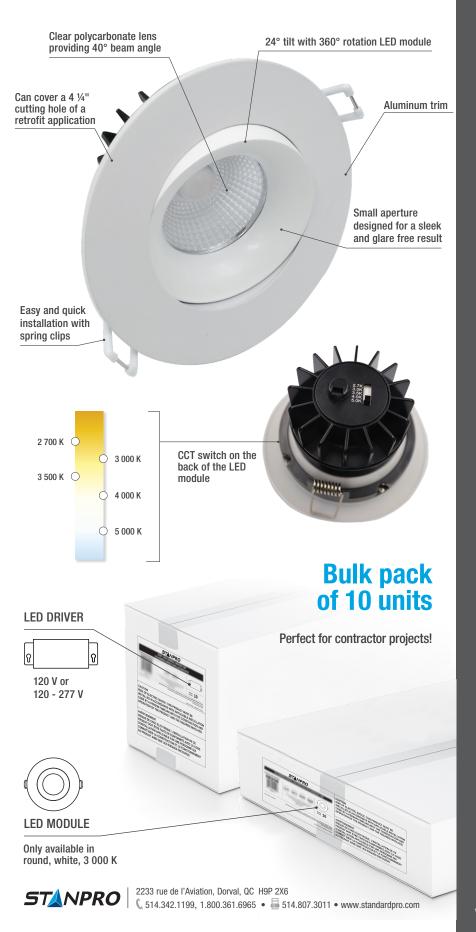

# **GIMBAL HIGH OUTPUT** 3.5" LED Downlight

The LED Gimbal High Output downlight combines a sleek design with a small aperture, all without compromising the performance and quality of light. By using the switch located on the back of the LED module, the ideal color temperature can be easily set according to the needs of the space. The LED Gimbal High Output downlight is suitable for all types of ceilings and environments, thanks to the airtight design and IC-rating.

#### Adapted color temperature

ى0

wet location

Choose the right color temperature for your living space. Available in a single color temperature 3 000, 4 000 and dim to warm 3 000-2 200 K or integrated 2 700/3 000/ 3 500/4 000/5 000 K selectable temperature.

#### Option for contractor projects

Convenient bulk pack of 10 units available in 3 000 K white finish LED module and LED driver packaged separately. This option allows two phases delivery on projects and less waste and packaging material on site.