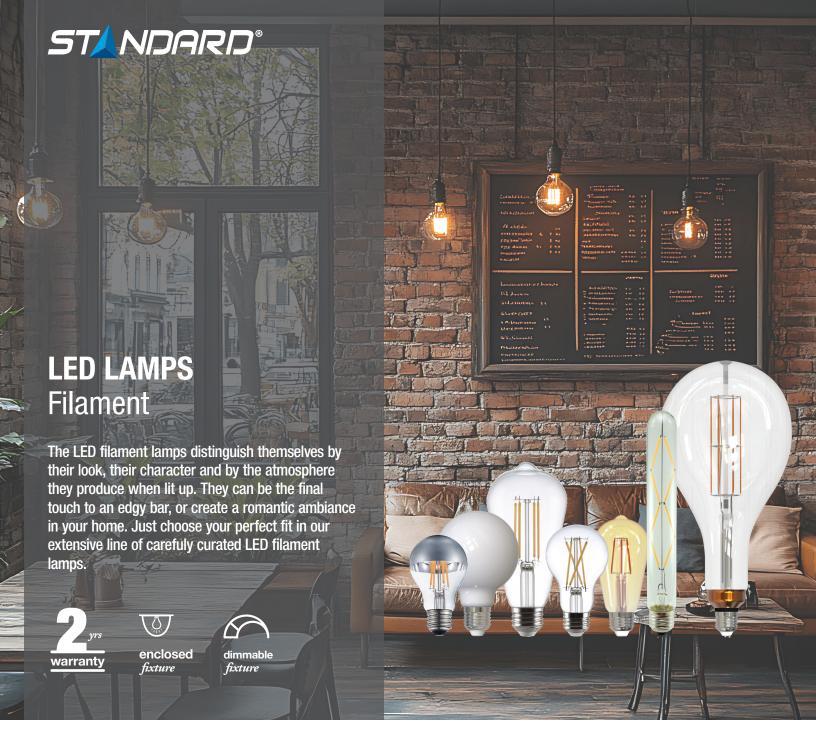

### **■ Traditional Look**

Standard's LED filament lamps are designed to resemble traditional incandescent light bulbs with a wider selection of color temperatures.

### **■ Crisp Light**

While maintaining the traditional look, they are offered in a selection of color temperatures that produce a crisp white light with no tinted hue.

#### **■** Wide selection

Standard offers a complete line of high quality filament lamps, color temperatures, shapes, sizes and styles.