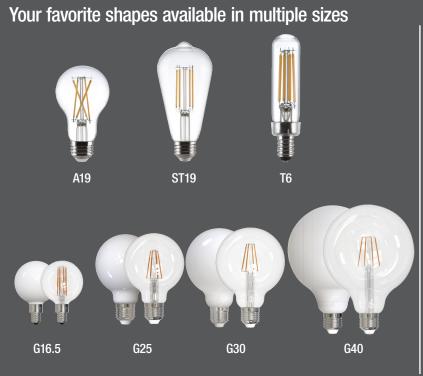

#### **■** Wide selection

Standard offers a complete line of high quality filament lamps, color temperatures, shapes, sizes and styles.

## **COMPLETE LINE OF LED FILAMENTS**