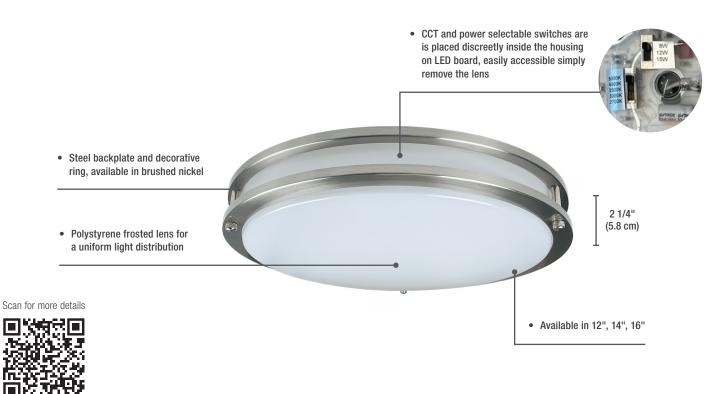

#### Color and Power Selectable

Versatile solution with an integrated 5 color temperature selection (2 700/3 000/3 500/4 000/5 000 K) and 3 power selectable. Easily select the desired color temperature and wattage by accessing the switch located inside the housing. An ideal solution for reducing stocking inventory.

#### Accentuate any space

With two decorative rings in brushed nickel finish, our double ring luminaires will help accentuate any residential or commercial space. Enjoy a slim profile for applications that require more clearance.

#### Easy Installation

Appreciate an easy installation and maintenance, simply unscrew the 3 nuts to remove the metallic ring and lens.