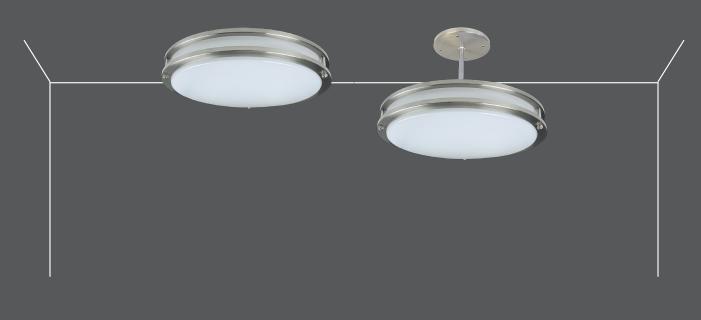

# Adaptable to the desired application!

### Semi-flush suspension kit

The brushed nickel luminaire can be installed surface mounted (standard) or semi-flush mounted when used with the compatible semi-flush suspension kit sold separately as an accessory.