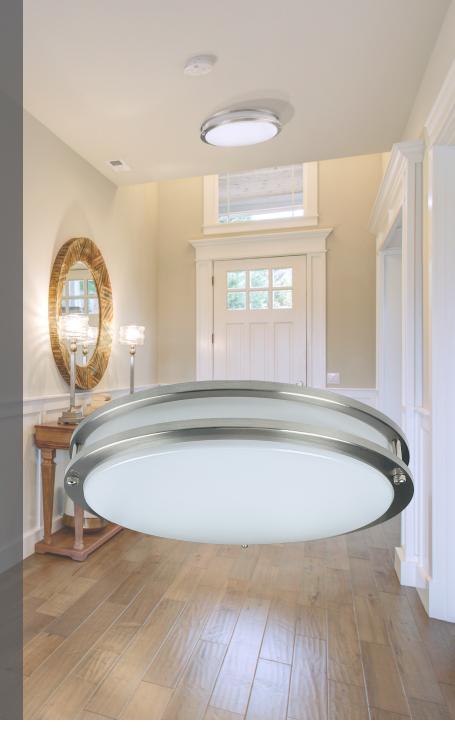

## DOUBLE RING 5 CCT & 3 POWER SELECTABLE LED Ceiling Luminaire

Our Double Ring LED Ceiling Luminaire series is a simple and convenient lighting solution. Available in different sizes, this luminaire is an excellent choice to add a decorative touch to any residential or commercial applications such as hallways, bedrooms, lobbies and more!

#### Accentuate any space

With two decorative rings in brushed nickel finish, our double ring luminaires will help accentuate any residential or commercial space. Enjoy a slim profile for applications that require more clearance.