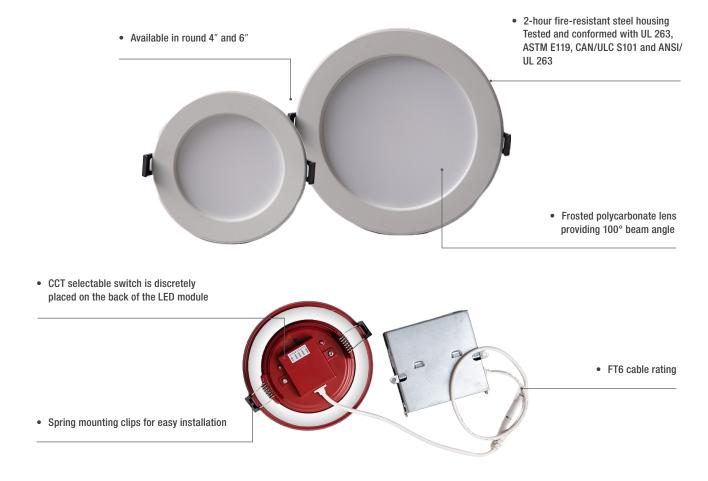

### **■** Designed for fire-resistant

The downlight housing and fixing screws are made of steel material. The 2 spring brackets are fully welded, and the power cable support has a steel cover on top to prevent burning a small area and the fire from reaching the inside of the ceiling.

#### **■** Color selectable

The switch is directly placed on the back of the LED module to select from 5 color temperature (2 700/3 000/3 500/4 000/5 000 K). Gives you more choice for your lighting projects and application.