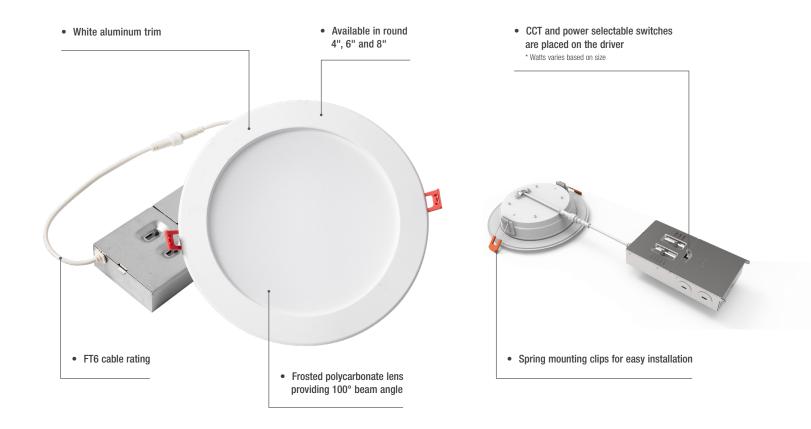

#### Selectable color and power

This all-in-one slim backlit commercial downlight offers versatility with the ability to change the color temperature (2 700/3 000/ 3 500/4 000/5 000 K) and also comes with 3 power selectable. Gives you more choice for your lighting projects and application.

### FT6 cable rating

The FT6 rated cable allows this LED downlight with remote driver to be installed in plenum ceilings. Perfect for commercial buildings as well as residential environments.