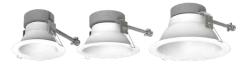

## ■ Selectable color and power

The switch is directly placed on the back of the LED module to select from 3 color temperature (3 000/3 500/4 000 K) and 3 powers. Gives you more choice for your lighting projects and application.

# The Universal Commercial downlight that does it all!

• Available in round 4", 6" and 8"

. Spring mounting clips for easy installation . Smooth recessed baffle · White aluminum or alzak finishes 80 to 88° beam angle Frosted polycarbonate lens · CCT and power switches are directly placed on the back of the LED module Watts varies based on size