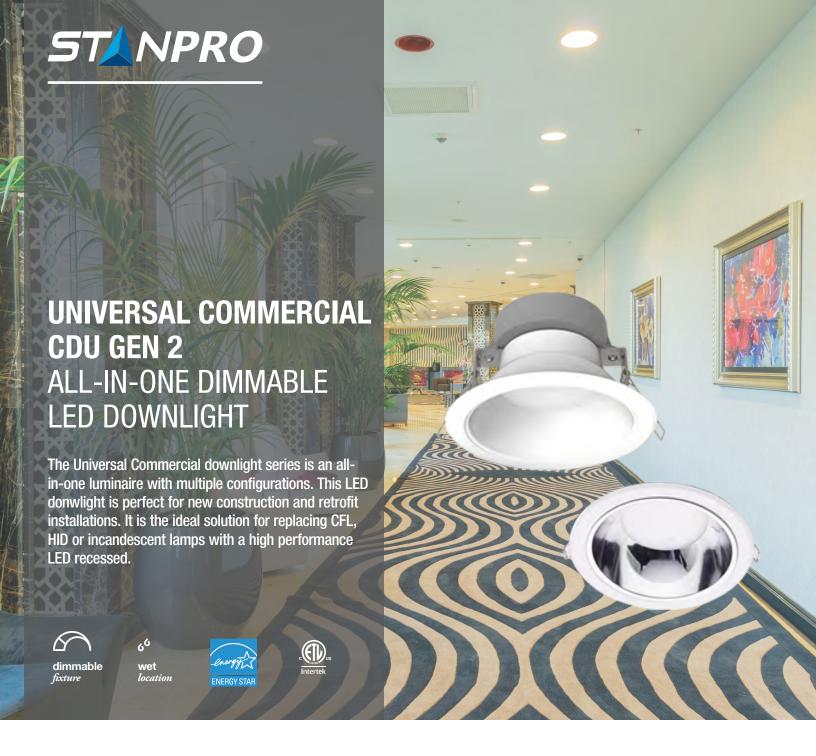

# The Universal Commercial downlight that does it all!

• Available in round 4", 6" and 8"

. Spring mounting clips for easy installation . Smooth recessed baffle · White aluminum or alzak finishes 80 to 88° beam angle Frosted polycarbonate lens · CCT and power switches are directly placed on the back of the LED module Watts varies based on size