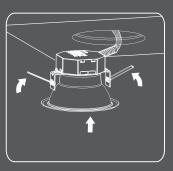

#### **■** Easy installation

The Universal Commercial downlight is perfect for new construction and retrofit solutions. Simply choose the desired color temperature and wattage, make the electrical connections and insert into the ceiling.

## **Easy installation**

STEP 1

STEP 2

STEP 3