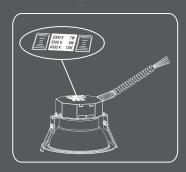

#### **■** Easy installation

The Universal Commercial downlight is perfect for new construction and retrofit solutions. Simply choose the desired color temperature and wattage, make the electrical connections and insert into the ceiling.

## **Easy installation**

STEP 1

STEP 2

STEP 3