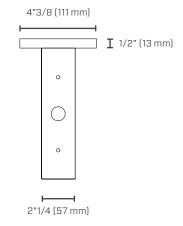

## **DIMENSIONS**

Comes standard (single and universal face) with three pictogram legends for direction selection.

Comes standard (double face) with two pictogram legends.

For double face no arrow options, select "No indicators" on the options column.