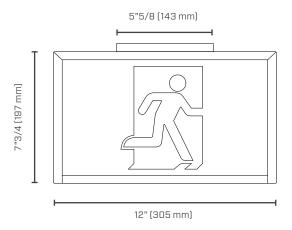

## **DIMENSIONS**

Comes standard (single and universal face) with three pictogram legends for direction selection.

Comes standard (double face) with two pictogram legends.

For double face no arrow options, select "No indicators" on the options column.