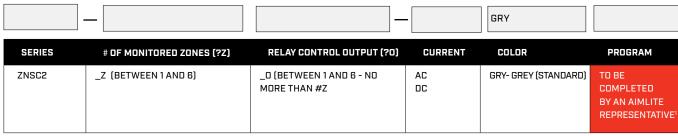

# **RECOMMENDED FLEXIBLE PART NUMBER**

| PART NUMBER      | # OF ZONES | RELAY CONTROL OUTPUT | CURRENT | COLOR     | PROGRAM |
|------------------|------------|----------------------|---------|-----------|---------|
| ZNSC2-6Z10-ACP10 | 1-6        | 1                    | AC      | GY - Grey | 10      |

The part number above are recommended based on the most common configurations. However, if these configurations do not work, please contact the factory for all other possible configurations.

## **ORDERING GUIDE**

To connect more than one zone sense control panel, please ask the manufacturer to provide you with a new wiring diagram

ZNSC2-6Z10-ACP10

Data is based upon tests performed in a controlled environment. Actual performance can vary depending on operating conditions. All products are subject to change or may be discontinued any time without notice.