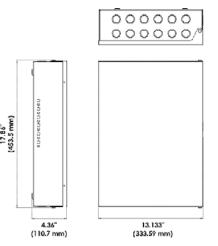

#### **TECHNICAL DRAWINGS**

#### **MECHANICAL**

- · Rugged steel cabinet with ultraguard rust-coating
- 24 knockouts for easy installation
- Pivoting door
- Keyhole mounting slots stamped into back of cabinet
- Built and assembled in Canada
- Grey powder coat finish is standard