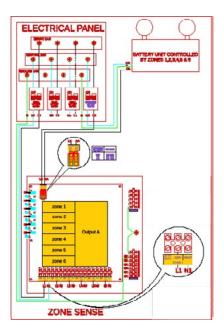

#### **TECHNICAL DRAWINGS**

## **ORDERING GUIDE**

To connect more than one zone sense control panel, please ask the manufacturer to provide you with a new wiring diagram

ZNSC2-6Z10-ACP10

Data is based upon tests performed in a controlled environment. Actual performance can vary depending on operating conditions. All products are subject to change or may be discontinued any time without notice.