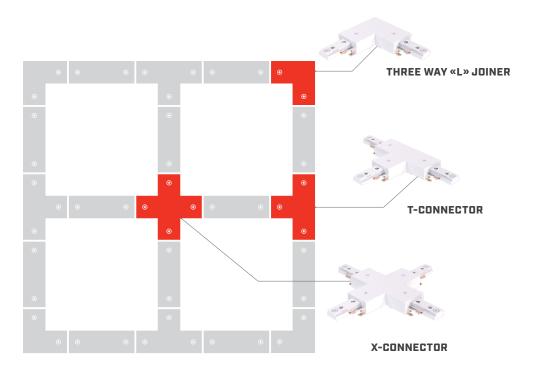

| MODEL NO. | FINISH <sup>1</sup>      | DIMENSIONS                              |
| This flexible connector connects two track sections end to end, with angles from 60° to 180°. Suitable to use to transition from wall-towall, wall-to-ceiling, or ceiling to ceiling. | AT28      | ● BK-Black<br>○ WH-White | 1 3/8" (34.9 mm)<br>5 7/8" (149.2 mm)   |

 $<sup>^{\</sup>rm 1}\,\mbox{For other options}$  and availabilities please contact factory.



TRACK ACCESSORIES • REV. 2024-2-15 T 514 227-1288 TF 1866 348-2374 aimlite.com

## **ACCESSORIES**



 $<sup>^{\</sup>mbox{\tiny 1}}$  For other options and availabilities please contact factory.



TRACK ACCESSORIES • REV. 2024-2-15 T 514 227-1288 TF 1 866 348-2374 aimlite.com

# **EXAMPLE OF TRACK SYSTEM INSTALLATION**





**Aim**Lite