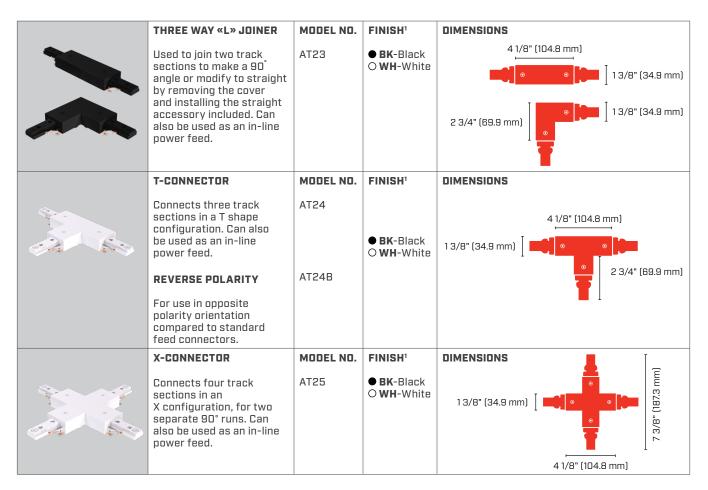

# TRACK JOINERS AND JOINER FEEDS

#### **TRACK JOINERS**

| MINI-CONNECTOR<br>CONDUCTIVE                                                                                                                                                          | MODEL NO. | FINISH <sup>1</sup>      | DIMENSIONS                              |
|---------------------------------------------------------------------------------------------------------------------------------------------------------------------------------------|-----------|--------------------------|-----------------------------------------|
| Connects two track<br>sections end to end for a<br>seamless continuous run.                                                                                                           | AT22      | ● BK-Black<br>○ WH-White | 5/16" (7.9 mm)<br>H<br>1 3/8" (34.9 mm) |
| FLEXIBLE CONNECTOR                                                                                                                                                                    | MODEL NO. | FINISH <sup>1</sup>      | DIMENSIONS                              |
| This flexible connector connects two track sections end to end, with angles from 60° to 180°. Suitable to use to transition from wall-towall, wall-to-ceiling, or ceiling to ceiling. | AT28      | ● BK-Black<br>○ WH-White | 1 3/8" (34.9 mm)<br>5 7/8" (149.2 mm)   |