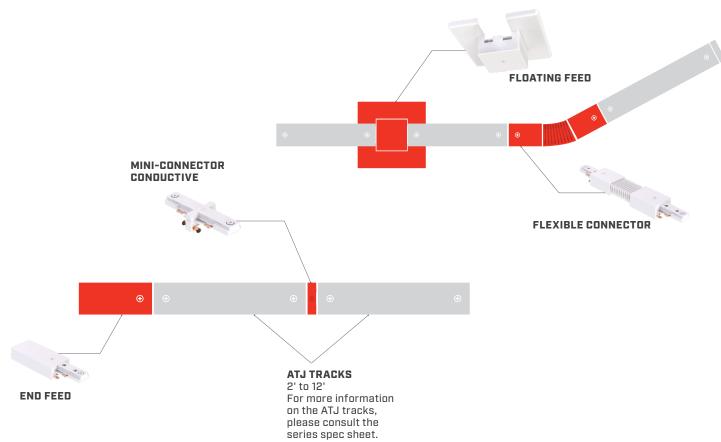

## **ELECTRICAL FEED**

|  | T                                                                                                                                                                             |           |                          |                                                            |
|--|-------------------------------------------------------------------------------------------------------------------------------------------------------------------------------|-----------|--------------------------|------------------------------------------------------------|
|  | FLOATING FEED                                                                                                                                                                 | MODEL NO. | FINISH <sup>1</sup>      | DIMENSIONS                                                 |
|  | Provides power at any<br>point along the track when<br>installed with a standard<br>junction box.                                                                             | AT26      | ● BK-Black<br>○ WH-White | 1 9/16" (39.7 mm)<br>2 1/4" (57.2 mm)<br>4 5/8" (117.5 mm) |
|  | SURFACE CONDUIT<br>END FEED                                                                                                                                                   | MODEL NO. | FINISH <sup>1</sup>      | DIMENSIONS                                                 |
|  | For surface conduit wiring, to be installed with standard 1/2" connector.                                                                                                     | AT27      | ● BK-Black<br>○ WH-White | 13/8" (34.9 mm)                                            |
|  | REVERSE POLARITY                                                                                                                                                              | AT27A     |                          |                                                            |
|  | For use in opposite polarity orientation compared to standard feed connectors.                                                                                                |           |                          | 4 5/8" (117.5 mm)                                          |
|  | END FEED (TOP ACCESS)                                                                                                                                                         | MODEL NO. | FINISH <sup>1</sup>      | DIMENSIONS                                                 |
|  | End feed for direct wiring<br>to feed track from above<br>with flexible conduit,<br>BX, etc., or end feed in<br>suspended applications.<br>To be used with 1/2"<br>connector. | АТЗВ      | ● BK-Black<br>○ WH-White | 1 3/8" (34.9 mm)<br>3 1/4" [82.6 mm]                       |
|  | REVERSE POLARITY                                                                                                                                                              | AT38A     |                          | 5 1/4 (SE.S IIIII)                                         |
|  | For use in opposite polarity orientation compared to standard feed connectors.                                                                                                |           |                          |                                                            |
|  | MONOPOINT                                                                                                                                                                     | MODEL NO. | FINISH <sup>1</sup>      | <b>DIMENSIONS</b> 4 3/4" (120.7 mm)                        |
|  | For use in opposite polarity orientation compared to standard feed connectors.                                                                                                | AT40      | • BK-Black<br>• WH-White | 5/8" (15.9 mm) [                                           |

#### **TRACK JOINERS**

| MINI-CONNECTOR<br>CONDUCTIVE                                                                                                                                                          | MODEL NO. | FINISH <sup>1</sup>      | DIMENSIONS                              |
|---------------------------------------------------------------------------------------------------------------------------------------------------------------------------------------|-----------|--------------------------|-----------------------------------------|
| Connects two track<br>sections end to end for a<br>seamless continuous run.                                                                                                           | AT22      | ● BK-Black<br>○ WH-White | 5/16" (7.9 mm)<br>H<br>1 3/8" (34.9 mm) |
| FLEXIBLE CONNECTOR                                                                                                                                                                    | MODEL NO. | FINISH <sup>1</sup>      | DIMENSIONS                              |
| This flexible connector connects two track sections end to end, with angles from 60° to 180°. Suitable to use to transition from wall-towall, wall-to-ceiling, or ceiling to ceiling. | AT28      | ● BK-Black<br>○ WH-White | 1 3/8" (34.9 mm)<br>5 7/8" (149.2 mm)   |