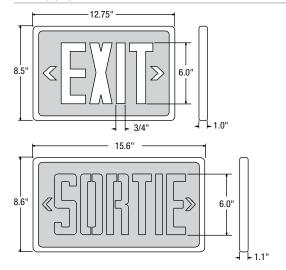

canopy included).

#### LIGHT SOURCE

- 10 or 20 years for Exit and 20 year 12 years for Sortie expected life
- The tubes are lined with phosphor which glows green in color
- The light output is unaffected by extremes temperature or moisture.
- Continuously illuminate at performance specifications for the rated duration

# **MECANICAL**

- Tritium signs are supplied standard with a white, low profile thermoplastic frame
- The frame secures the thermoplastic face and stencil and allows for simple wall mounting
- An optional canopy easily attaches to the exit to facilitate ceiling mounting
- The tritium is sealed within several silicate tubes fitted into the ABS thermoplastic housing
- The light source requires no maintenance or service throughout the lifespan of the sign

# **DIMENSIONS**



# **ORDERING GUIDE**

| Series         | Nbr of faces    | Life expectancy                             | Face color                      | Frame color                                   |
|----------------|-----------------|---------------------------------------------|---------------------------------|-----------------------------------------------|
| EXTBM - Exit   | 1 - Single face | <b>10Y</b> - 10 years <b>20Y</b> - 20 years | R - Red (standard)<br>B - Black | WHT - White (standard) BLK - Black GRY - Grey |
| SXTBM - Sortie |                 | <b>12Y</b> - 12 years                       |                                 | BLK - Black                                   |

† For detailed options descriptions, please consult the options page.