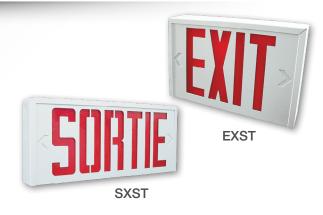

# **EXST/SXST**

#### DESCRIPTION

The EXST/SXST series of commercial steel signs features a slim profile that eliminates light leaks combined with a simple, easy to install design. Available in AC only, AC/DC and internally self-powered versions.