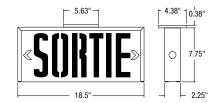

= 1.3W **12 V DC** = 1.7W **24 V DC** = 3.5W

## **CIRCUITRY - SELF-POWERED**

- LED ultra bright light source
- 120/347 V AC Input, field selectable
- 4W power consumption single or double face
- High-performance, sealed Ni-Cad battery
- 90 minutes emergency duration (standard)
- · Solid state transfer and battery charger



#### **MECHANICAL**

- 20 Gauge steel construction
- Slide out faceplates and backplates for rapid and simple installation
- Snap out directional chevrons/arrows
- Universal spider knockout pattern stamped into backplate for junction box mounting
- Universal models include ceiling or end mount, field installable canopy kit c/w spider plate
- Multiple conduit entry knockouts
- White powder coat finish standard, other finishes and colors optional

## **DIMENSIONS**





# **ORDERING GUIDE**

|                              |                     | M             |                        |                                                                                                         |
|------------------------------|---------------------|---------------|------------------------|---------------------------------------------------------------------------------------------------------|
| Series                       | Nbr of faces        | Mounting      | Color                  | DC Voltage*                                                                                             |
| EXST - Exit<br>SXST - Sortie | U - Universal faces | M - Universal | WHT - White (standard) | UNVDC - Universal DC backup voltage<br>6, 12 or 24 V DC selectable<br>BAT