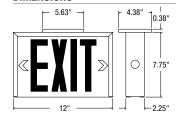

** = 1.3W **12 V DC** = 1.7W **24 V DC** = 3.5W

## **CIRCUITRY - SELF-POWERED**

- LED ultra bright light source
- 120/347 V AC Input, field selectable
- 4W power consumption single or double face
- High-performance, sealed Ni-Cad battery
- 90 minutes emergency duration (standard)
- · Solid state transfer and battery charger



#### **MECHANICAL**

- 20 Gauge steel construction
- Slide out faceplates and backplates for rapid and simple installation
- Snap out directional chevrons/arrows
- Universal spider knockout pattern stamped into backplate for junction box mounting
- Universal models include ceiling or end mount, field installable canopy kit c/w spider plate
- Multiple conduit entry knockouts
- White powder coat finish standard, other finishes and colors optional

## **DIMENSIONS**





# **ORDERING GUIDE**

|                              |                     | M             |                        |                                                                                                         |
|------------------------------|---------------------|---------------|------------------------|---------------------------------------------------------------------------------------------------------|
| Series                       | Nbr of faces        | Mounting      | Color                  | DC Voltage*                                                                                             |
| EXST - Exit<br>SXST - Sortie | U - Universal faces | M - Universal | WHT - White (standard) | UNVDC - Universal DC backup voltage<br>6, 12 or 24 V DC selectable<br>BA