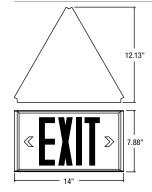

as follows:
- 6 V DC = 2.7W 12 V DC = 3.0W 24 V DC = 5.4W

# **CIRCUITRY - SELF-POWERED**

- LED ultra bright light source
- 120/347 V AC Input, field selectable
- 8.1W power consumption triple face
- High-performance, sealed Ni-Cad battery
- 90 minutes emergency duration
- Solid state transfer and battery charger

#### COMPLIANCE

• Compliant with CSA C22.2 #141-15

## MECHANICAL

- Extruded aluminum construction
- Triple face for pendant mount and double face with backplate for wall mounting
- Slide in/out captive faceplate(s) and backplate for rapid and simplified installation
- Snap out directional chevrons/arrows
- Universal spider knockout pattern stamped into backplate for junction box mounting (double face wall mount model only)
- White powder coat finish standard

## DIMENSIONS



# **ORDERING GUIDE**

| EXAL3  |                                                     |                                     |             |                                                                                                         |
|--------|-----------------------------------------------------|-------------------------------------|-------------|---------------------------------------------------------------------------------------------------------|
| Series | Nbr of faces                                        | Mounting                            | Color       | DC Voltage*                                                                                             |
| EXAL3  | 2 - Double face (wall)<br>3 - Triple face (pendant) | W - Wall mount<br>P - Pendant mount | WHT