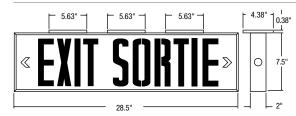

e face
- Emergency DC wattages as follows:

**6VDC** = 2.2W **12VDC** = 3.2W **24VDC** = 6.7W

#### **CIRCUITRY - SELF-POWERED**

- LED ultra bright light source
- 120/347 V AC Input, field selectable
- 9.0W power consumption single or double face
- · High-performance, sealed Ni-Cad battery
- 90 minutes emergency duration (standard)
- Solid state transfer and battery charger

#### **MECHANICAL**

- Extruded aluminum construction
- Slide in/out captive faceplate(s) and backplate for rapid and simplified installation
- Snap out directional chevrons/arrows
- Universal spider knockout pattern stamped into backplate for junction box mounting
- Universal models include ceiling or end mount, field installable canopy kit c/w spider plate
- · White powder coat finish standard

#### **DIMENSIONS**



## **ORDERING GUIDE**

#### **EXAL-B6L**

| Series                                                   | Nbr of faces                       | Mounting                                         | Color       | DC Voltage*                                                                                                  |
|----------------------------------------------------------|------------------------------------|--------------------------------------------------|-------------|--------------------------------------------------------------------------------------------------------------|
| EXAL-B6L<br>6" letter size<br>(CSA C860 Approved height) | 1 - Single face<br>2 - Double face | C - Ceiling mount W - Wall mount E - End mount** | WHT - White | UNVDC - Universal DC backup<br>voltage 6, 12