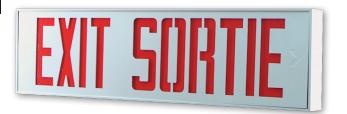

# **EXAL-B6L**

# **EXTRUDED ALUMINUM BILINGUAL SIGN**

NRCan C860 Registered LED 120/347 V AC Input

#### DESCRIPTION

The clean lines of the EXAL-B6L series of commercial extruded aluminum bilingual exit and sortie signs present a fully modern appearance and utilize a C860 approved lettering/stencil. Ideal for use in facilities required to meet current bilingual code requirements such as airports or government buildings and institutions. Available in AC only, AC/DC and internally self-powered versions.