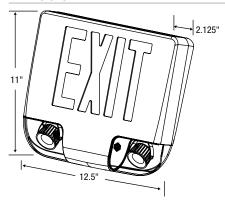

#### **MECHANICAL**

- Die cast aluminum frame and faceplate
- Die cast canopy include ceiling or end mount
- Spider knockout pattern stamped into the inside of the back plate
- Polycarbonate lens easily removed for ease of aiming
- Brushed aluminum frame and faceplate finish standard, black or white powered coat optional