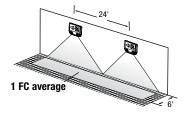

y lighting heads. Faceplates have a quick-snap closure for ease of installation. Suitable for damp locations.

#### CIRCUITRY

- LED ultra bright light source
- 120/347VAC Input, field selectable
- High-performance 8.4V, 1.6 AH Ni-Cad batteries
- 90 minutes emergency power duration
- Momentary push button test switch
- · Pilot LEDs for AC ON and CHARGE
- High performing 3W LEDs
- Recharge time is 24 hours



#### **MECHANICAL**

- Die cast aluminum frame and faceplate
- Die cast canopy include ceiling or end mount
- Spider knockout pattern stamped into the inside of the back plate
- Polycarbonate lens easily removed for ease of aiming
- Brushed aluminum frame and faceplate finish standard, black or white powered coat optional

#### **DIMENSIONS**



24' spacing on a 6' path mounted at 8"



### **ORDERING GUIDE**

| CXDB   |                                    |                                                      | _                                                    | - 2DL03L |
|--------|------------------------------------|------------------------------------------------------|------------------------------------------------------|----------|
| Series | Nbr of faces                       | Frame/back colour                                    | Face colour                                          | Head     |
| CXDB   | 1 - Single face<br>2 - Double face | BSH - Brushed aluminum<br>BLK - Black<br>WHT - White | BSH - Brushed aluminum<br>BLK - Black<br>WHT - White | 2DL03L   |