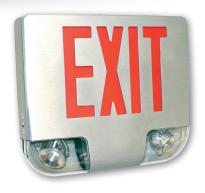

#### DESCRIPTION

The CXDB series of commercial decorative die cast aluminum combination exit signs is the perfect match of aesthetics and durability. Its unique new design provides spec-grade die cast Exit signs with LED emergency lights in a low-profile frame and a spec-grade curved faceplate. The series has been designed with ultra bright, energy efficient, long-lasting red LED lamps for the exit sign and ultra bright white LED lamps in the emergency lighting heads. Faceplates have a quick-snap closure for ease of installation. Suitable for damp locations.

#### **MECHANICAL**

- Die cast aluminum frame and faceplate
- Die cast canopy include ceiling or end mount
- Spider knockout pattern stamped into the inside of the back plate
- Polycarbonate lens easily removed for ease of aiming
- Brushed aluminum frame and faceplate finish standard, black or white powered coat optional