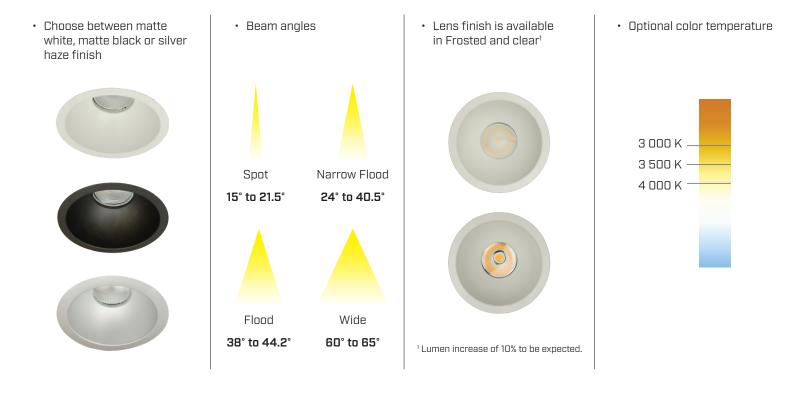

# FEATURES

- Build your architectural LED downlight according to your needs
- Small aperture designed for a sleek and glare free result
- Smooth baffle
- Variety of lumens package up to 5 000 lm
- High quality optic and reflector design