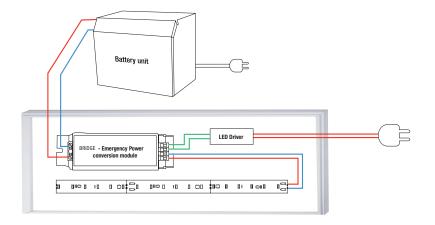

 This unit can be used with an emergency power conversion module powered by battery

Minineday of Cord of Cord

- Housing constructed of heavy duty galvanized steel with built-in thermal protection
- Non-IC frame-in kit and remodeler installation options

## BRIDGE OPTION

It allows the A186 to act as emergency lighting during power failures

- All the bridge modules within the luminaires can be connected to a single battery unit
- Superior light uniformity than the traditional emergency lights
- Certified to CSA C22.2 #141-15