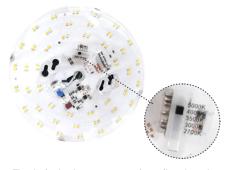

The desired color temperature is easily selected by using the CCT switch located inside the housing, simply remove the lens!