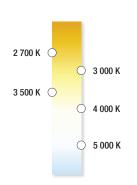

Enjoy the benefits of an integrated 5 color temperature selection to choose the color that works best for your space!

- Versatile solution with an integrated 5 color temperature selection (2 700/3 000/3 500/4 000/5 000 K)
- Ideal solution for reducing stocking inventory
- Appreciate an easy installation and maintenance

The desired color temperature is easily selected by using the CCT switch located inside the housing, simply remove the lens!