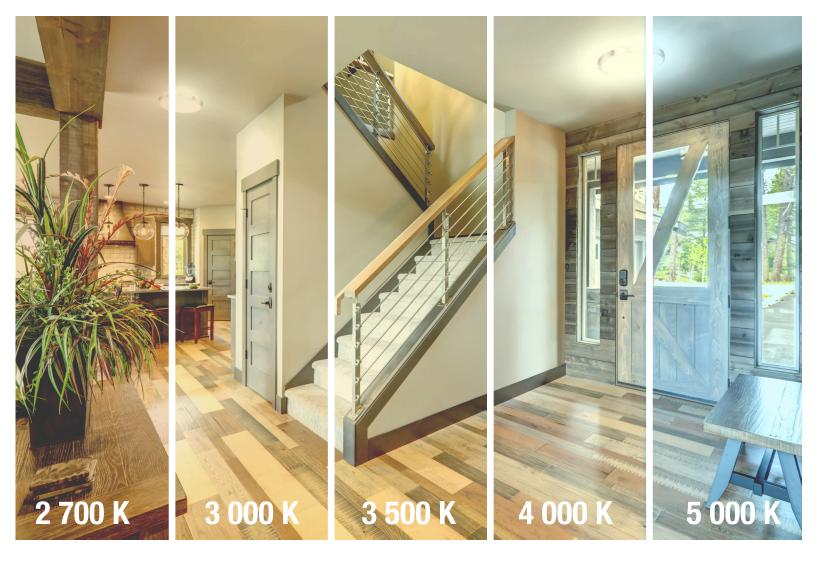

Enjoy the benefits of an integrated 5 color temperature selection to choose the color that works best for your space!

- Versatile solution with an integrated 5 color temperature selection (2 700/3 000/3 500/4 000/5 000 K)
- Ideal solution for reducing stocking inventory
- Appreciate an easy installation and maintenance

The desired color temperature is easily selected by using the CCT switch located inside the housing, simply remove the lens!