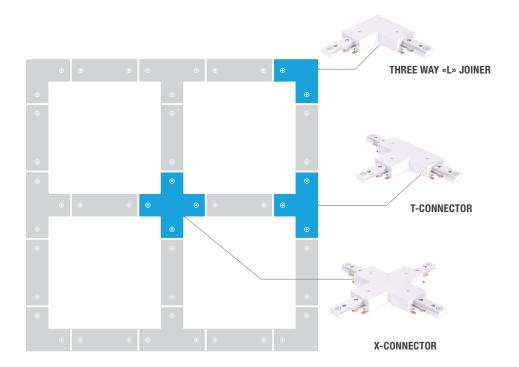

| ST40      | ● BK-Black<br>○ WH-White | 4 3/4" (120.7 mm)<br>5/8" (15.9 mm) ] |
|       |                                                                                                                                                             |           |                          |                                       |

<sup>&</sup>lt;sup>1</sup> For other options and availabilities please contact factory.





#### TRACK JOINERS AND JOINER FEEDS



#### **TRACK JOINERS**



<sup>&</sup>lt;sup>1</sup> For other options and availabilities please contact factory.





### **ACCESSORIES**





<sup>&</sup>lt;sup>1</sup> For other options and availabilities please contact factory.



# **EXAMPLE OF TRACK SYSTEM INSTALLATION**