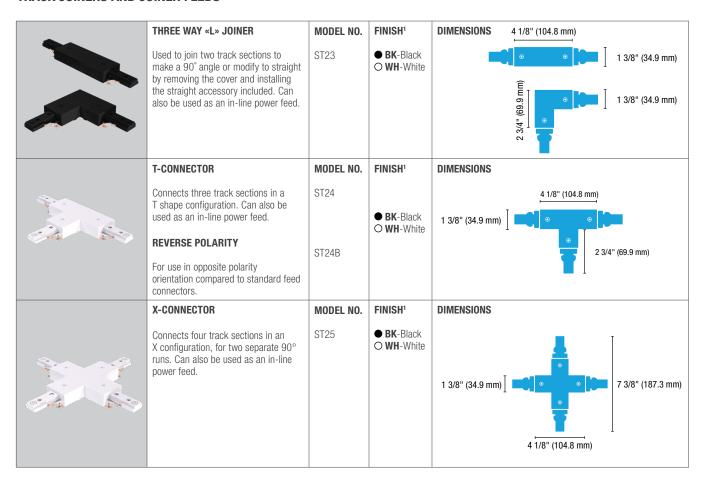

| MODEL NO. | FINISH <sup>1</sup>      | DIMENSIONS                            |
|       | For use in opposite polarity orientation compared to standard feed connectors.                                                                              | ST40      | ● BK-Black<br>○ WH-White | 4 3/4" (120.7 mm)<br>5/8" (15.9 mm) ] |
|       |                                                                                                                                                             |           |                          |                                       |

<sup>&</sup>lt;sup>1</sup> For other options and availabilities please contact factory.





#### TRACK JOINERS AND JOINER FEEDS



#### **TRACK JOINERS**



<sup>&</sup>lt;sup>1</sup> For other options and availabilities please contact factory.





### **ACCESSORIES**





<sup>&</sup>lt;sup>1</sup> For other options and availabilities please contact factory.



# **EXAMPLE OF TRACK SYSTEM INSTALLATION**