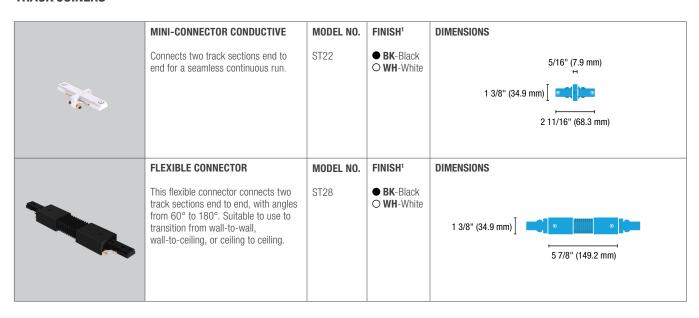

#### **TRACK JOINERS**

<sup>&</sup>lt;sup>1</sup> For other options and availabilities please contact factory.