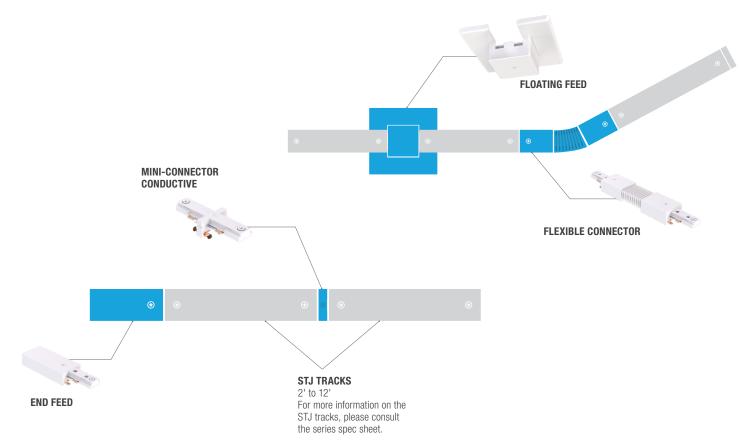

| ST40      | ● BK-Black<br>○ WH-White | 4 3/4" (120.7 mm)<br>5/8" (15.9 mm) ] |
|       |                                                                                                                                                             |           |                          |                                       |

<sup>&</sup>lt;sup>1</sup> For other options and availabilities please contact factory.





#### TRACK JOINERS AND JOINER FEEDS



#### **TRACK JOINERS**



<sup>&</sup>lt;sup>1</sup> For other options and availabilities please contact factory.





### **ACCESSORIES**





<sup>&</sup>lt;sup>1</sup> For other options and availabilities please contact factory.



# **EXAMPLE OF TRACK SYSTEM INSTALLATION**