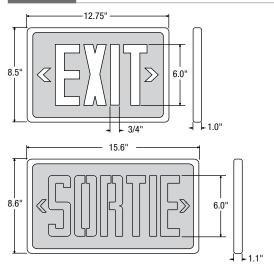

HT SOURCE

- 10 or 20 years for Exit and 20 year 12 years for Sortie expected life
- The tubes are lined with phosphor which glows green in color
- The light output is unaffected by extremes temperature or moisture.
- Continuously illuminate at performance specifications for the rated duration

Project:

Contractor: \_\_



### MECANICAL

- Tritium signs are supplied standard with a white, low profile thermoplastic frame
- The frame secures the thermoplastic face and stencil and allows for simple wall mounting
- An optional canopy easily attaches to the exit to facilitate ceiling mounting
- The tritium is sealed within several silicate tubes fitted into the ABS thermoplastic housing
- The light source requires no maintenance or service throughout the lifespan of the sign

#### DIMENSIONS



#### **ORDERING GUIDE**

| Series          | Nbr of faces | Life expectancy                                | Face color                      | Frame color                                         |
|-----------------|--------------|------------------------------------------------|---------------------------------|-----------------------------------------------------|
| SLEXTB - Exit   | 1 - Single   | <b>10Y</b> - 10 years<br><b>20Y</b> - 20 years | R - Red (standard)<br>B - Black | WHT - White (standard)<br>BLK - Black<br>GRY - Grey |
| SLSRTB - Sortie |              | 12Y - 12 years                                 |                                 | BLK - Black                                         |

† For detailed options descriptions, please consult the options page.