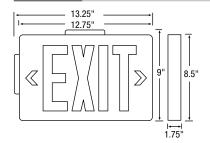

LED ultra bright light source
- 120/347VAC input voltage, field selectable
- 1.8W power consumption single, double face
- High-performance, sealed Ni-Cad battery
- 90 minutes emergency duration (standard)
- Solid state transfer and battery charger
- Energy consumption of 2.9W @ 120VAC and 2.7W @ 347VAC

### MECHANICAL

Contractor:

- Die cast aluminum, rigid housing construction
- Faceplates are hinged and snap into place for ease of installation
- Universal faces
- The aluminum faceplates is designed with field removable knockout chevron/arrows
- Universal spider knockout pattern stamped into back plate for junction box mounting
- Universal models include ceiling or end mount, field installable canopy kit
- Standard with a durable powered coat finish on the entire body

#### DIMENSIONS



### **ORDERING GUIDE**

| SLEXQ  |                                    |                                                        | _                                                      | _                                                                                                  |
|--------|------------------------------------|--------------------------------------------------------|--------------------------------------------------------|----------------------------------------------------------------------------------------------------|
| Series | Nbr of faces                       | Frame/back plate colour                                | Face colour                                            | DC Voltage