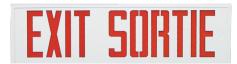

## **BILINGUAL STEEL SIGN**

NRCan C860 Registered LED 120/347 VAC Input

The SLESS-SLSES series of commercial steel bilingual exit and sortie signs features a slim profile that eliminates light leaks combined with a simple to install design. Ideal for use in facilities required to meet current bilingual code requirements such as airports or government buildings and institutions. Available in AC only, AC/DC and internally self-powered versions.