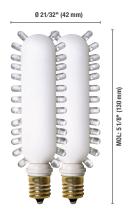

## **LED**Exit Lamps

These LED exit lamp kits minimize energy consumption and maintenance costs compared to their incandescent equivalent, while evenly illuminating both sides of the sign.

66 2024-12-03 EXIT LAMPS STANDARD

Exit

Metal adapter

Copper adapter

- Easy retrofit solution
- Each retrofit kit comes with multiple adapters and adjustable bases

| Order<br>code | Description                      | Shape   | Watts<br>(W) | Volts<br>(VAC) | Color | Life<br>L70<br>(hrs) | Case<br>qty<br>(master) |
|---------------|----------------------------------|---------|--------------|----------------|-------|----------------------|-------------------------|
| 68969         | LED/EXIT/S2/1.1W/E12/STD 2P      | U Shape | 1.1          | 120            | Red   | 80 000               | 8/32                    |
| 69077         | LED/EXIT/S2/1.1W/E12/STD 2P BULK | U Shape | 1.1          | 120            | Red   | 80 000               | 2/400                   |