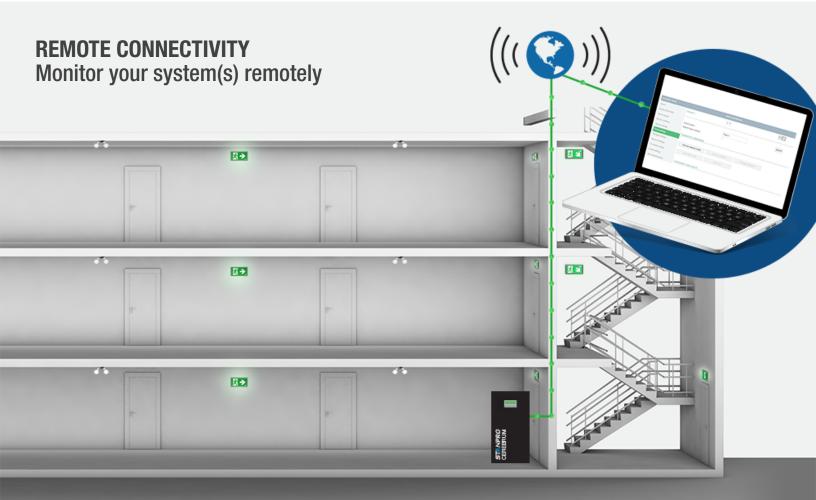

# **CEREBRUM SMART EMERGENCY LIGHTING**

The CEREBRUM system is an innovative solution to emergency lighting with its advanced features in a simple layout and cost-effective installation. This is an all-in-one solution that handles Normally ON, Normally OFF, and communication with the same pair of wires. CEREBRUM is connected to the internet via an Ethernet cable and can be controlled through the app or web from anywhere in the world. It is thus possible to control more than one unit within a single building, as well as manage multiple buildings remotely from a single access point. Furthermore, only one point of maintenance is needed since it is now possible to daisy-chain your Running Man signs and remote lights back to your centralized CEREBRUM battery unit. The auto-test feature allows testing of your emergency system to the fire code of Canada's requirements. All tests and changes to the system are logged. Reports are automatically sent via email for effective maintenance.

# **CEREBRUM SYSTEM FEATURES**

Cerebrum is a centralized, web-connected emergency lighting system designed for precision, convenience, and compliance. It enables detailed unit-level monitoring, remote management, and automated testing—ensuring safety and code adherence with minimal effort.

### MONITORING

Quickly identify which specific unit (sign or remote) is offline or requires maintenance—right down to the circuit level.

# REMOTE ACCESS

Control and monitor systems from anywhere in the world using the web app.

#### TESTING & COMPLIANCE

Automatically perform code-required emergency lighting tests based on the National Fire Code of Canada.

# REPORTING

View detailed maintenance reports and receive real-time error alerts.