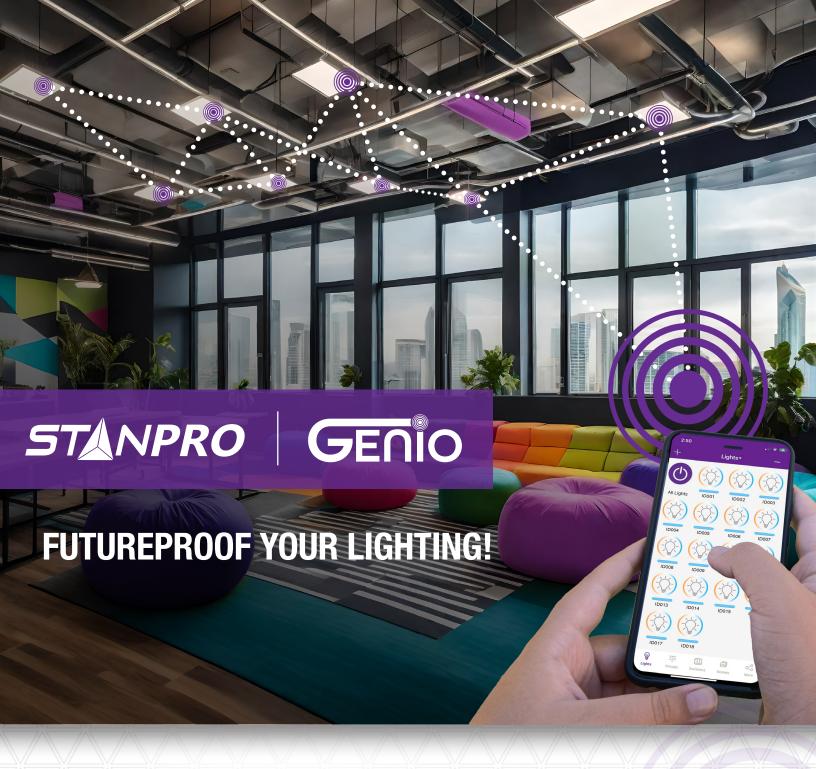

# **OUR NEW SMART LINE**

WELCOME TO THE GENIO SMART CONTROLS ECOSYSTEM WHERE INNOVATION MEETS SIMPLICITY.

Genio offers a complete ecosystem for both Indoor and Outdoor applications. Control luminaires individually or in groups using Bluetooth® Mesh technology through the user-friendly Genio app on your mobile device.

Transform any building into a smart, energy-efficient environment with the Genio Smart Controls Ecosystem. Perfect for offices, warehouses, factories, schools, auditoriums, healthcare facilities, stores, and more, Genio is futureready and adapts seamlessly to the evolving needs of modern buildings, significantly reducing energy consumption costs. Choose Genio for a smarter, more efficient future.