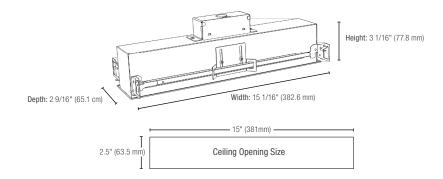

| BBX-TE-BK-B | Recessed backbox with black                 |



#### **DIMENSIONS**





#### **CONFIGURATIONS**



Comes standard with three pictogram legends for direction selection.

Data is based upon tests performed in a controlled environment. Actual performance can vary depending on operating conditions. All products are subject to change or may be discontinued any time without notice.



<sup>&</sup>lt;sup>1</sup>Unit comes standard as universal face. Single face or double face should only be specified when choosing nonstandard fibers.

<sup>&</sup>lt;sup>2</sup> For brushed aluminum only.