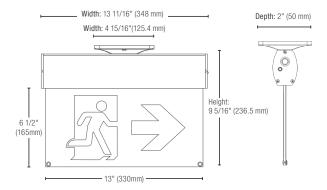

| BBX-TE-BK-B | Recessed backbox with black                 |



#### **DIMENSIONS**





#### **CONFIGURATIONS**



Comes standard with three pictogram legends for direction selection.

Data is based upon tests performed in a controlled environment. Actual performance can vary depending on operating conditions. All products are subject to change or may be discontinued any time without notice.



<sup>&</sup>lt;sup>1</sup>Unit comes standard as universal face. Single face or double face should only be specified when choosing nonstandard fibers.

<sup>&</sup>lt;sup>2</sup> For brushed aluminum only.