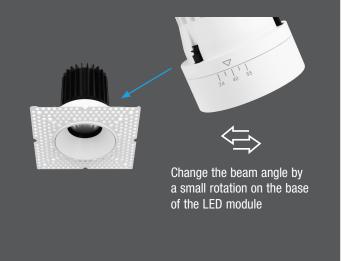

### Modern look with two models

ဂိုဂ်

IC

rated

The CIELO redefines versatility with two sophisticated styles: Gimbal and Zoomable, available in sleek white or black finishes. The Gimbal style delivers up to 1 100 lumens with a precise 38° beam angle, ensuring focused illumination. The Zoomable model offers up to 1 250 lumens with an adjustable 24°-55° beam angle, giving you complete control.