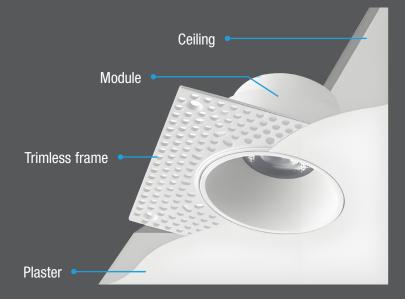

phisticated styles: Gimbal and Zoomable, available in sleek white or black finishes. The Gimbal style delivers up to 1 100 lumens with a precise 38° beam angle, ensuring focused illumination. The Zoomable model offers up to 1 250 lumens with an adjustable 24°-55° beam angle, giving you complete control.

### Selectable color temperature

Easily choose the right color temperature for your living space with the CCT switch on the LED module for easy access. Both models are Available in 2 700/3 000/ 3 500/4 000/5 000 K selectable color temperature.

### Easy Installation

Easy installation with attached spring clips on the fixure, just push forward to snap into the trimless frame. To remove or change, just push the module to release the clips.

## **Seamless finish with an elegant look**