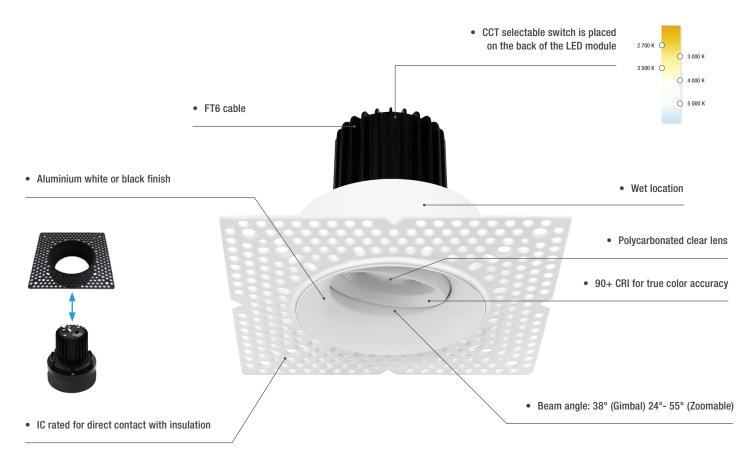

### Modern look with two models

ဂိုဂ်

IC

rated

The CIELO redefines versatility with two sophisticated styles: Gimbal and Zoomable, available in sleek white or black finishes. The Gimbal style delivers up to 1 100 lumens with a precise 38° beam angle, ensuring focused illumination. The Zoomable model offers up to 1 250 lumens with an adjustable 24°-55° beam angle, giving you complete control.

### Selectable color temperature

Easily choose the right color temperature for your living space with the CCT switch on the LED module for easy access. Both models are Available in 2 700/3 000/ 3 500/4 000/5 000 K selectable color temperature.

### Easy Installation

Easy installation with attached spring clips on the fixure, just push forward to snap into the trimless frame. To remove or change, just push the module to release the clips.